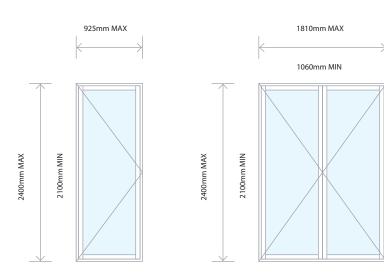

## STANDARD SIZES

The availability of certain sizes and configurations is dependent on the design wind load requirement as per AS2047-2014. Check with your Suncoast Windows' representative to confirm availability. Hinged Doors may be subject to local variation or regulatory requirements.

## **Hinged Door Information**

- Standard door leaf widths are 620, 720, 820
- Maximum leaf size 870mm
- All doors to be supplied with sills
- · Operable windows are available as side lites if required
- Hi lites are available subject to confirmation of structural performance