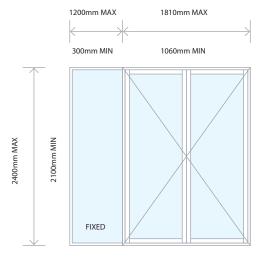

## STANDARD SIZES

The availability of certain sizes and configurations is dependent on the design wind load requirement as per AS2047-2014. Check with your Suncoast Windows' representative to confirm availability. Hinged Doors may be subject to local variation or regulatory requirements.

## **Hinged Door Information**

- Standard door leaf widths are 620, 720, 820
- Maximum leaf size 870mm
- All doors to be supplied with sills
- · Operable windows are available as side lites if required
- Hi lites are available subject to confirmation of structural performance