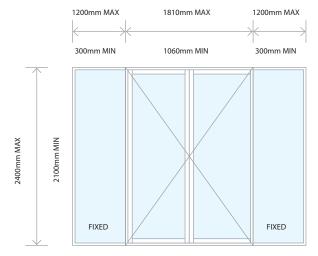

## STANDARD SIZES

The availability of certain sizes and configurations is dependent on the design wind load requirement as per AS2047-2014. Check with your Suncoast Windows' representative to confirm availability. Hinged Doors may be subject to local variation or regulatory requirements.

## **Hinged Door Information**

- Standard door leaf widths are 620, 720, 820
- Maximum leaf size 870mm
- All doors to be supplied with sills
- · Operable windows are available as side lites if required
- Hi lites are available subject to confirmation of structural performance