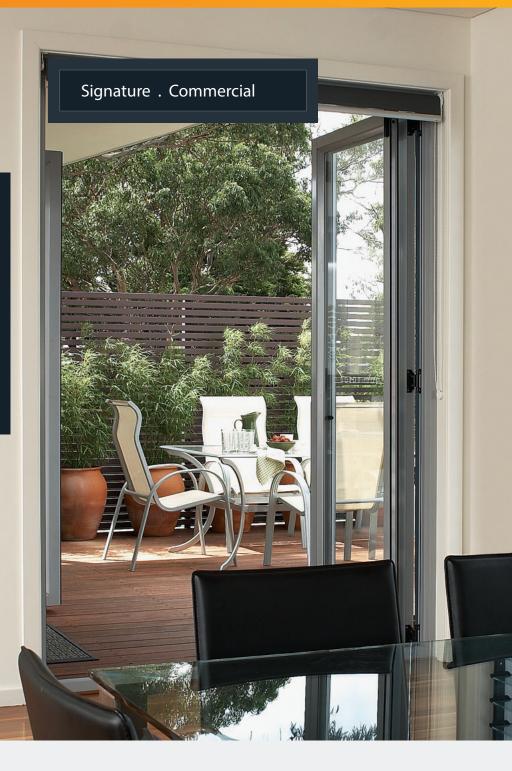

#### Signature Bi-fold Doors

Maximise your entry space and create a seamless indoor-outdoor entertaining experience with our '**Signature**' bi-fold doors. Opening almost effortlessly along high-performance rollers, our bi-fold doors include innovative corner configuration options that allow you to install them in almost any context. Stylish, modern and practical, they also feature superior locks and weather-proofing to help keep you and your property safe.

## **Commercial** Bi-fold Doors

Meld indoors and outdoors together with our **Commercial** bi-fold doors. Creating maximum opening space with minimal effort, our bi-fold doors are precision engineered for ease of operation. They also feature sturdy stainless steel hinges and 4 point lever compression locks for superior strength and security. With maxi sizes and corner configurations available, our bi-fold doors can transform almost any space into a luxury indoor-outdoor experience. Where will you be installing yours?