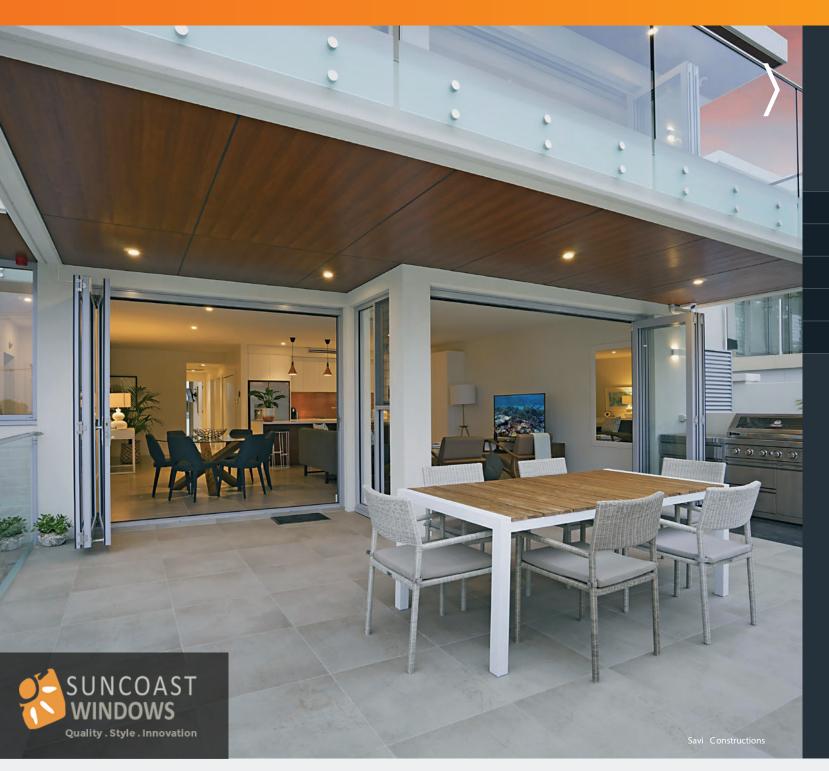

# Bi-fold Door Range

With customisable folding options, superior security and an easy to operate design, it's no wonder our **bi-fold doors** are a long-term popular choice for residential and commercial indoor-outdoor entertainment areas. With standard configuration options available, including your choice of doors between 2 and 6 panels, integrating our bi-fold doors into your design couldn't be easier.

#### Signature Bi-fold Doors

Maximise your entry space and create a seamless indoor-outdoor entertaining experience with our '**Signature**' bi-fold doors. Opening almost effortlessly along high-performance rollers, our bi-fold doors include innovative corner configuration options that allow you to install them in almost any context. Stylish, modern and practical, they also feature superior locks and weather-proofing to help keep you and your property safe.

# CORNER BI-FOLD DOORS

Signature . Commercial

McDonald Jones Homes

For more information call Suncoast windows on