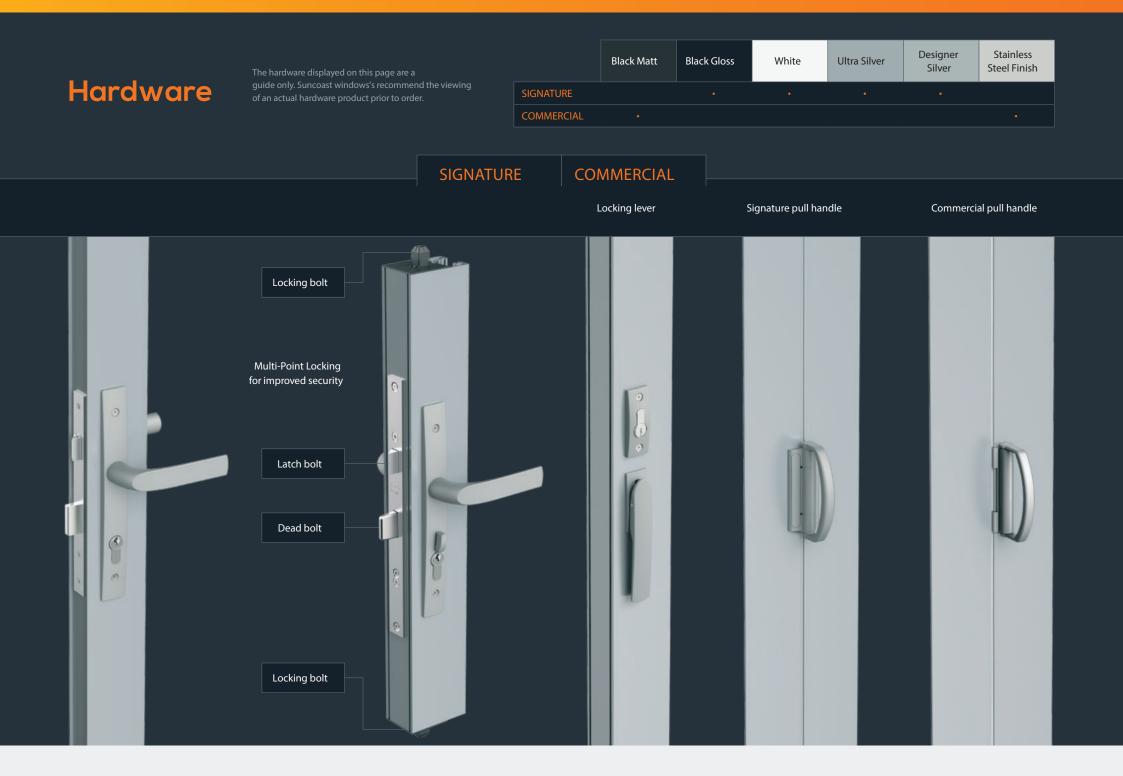

# Features & Benefits

Signature . Commercial

## Lifestyle & Comfort

- Perfectly suited to indoor-outdoor entertainment areas thanks to fully folding doors
- Full openings allow you to maximise living space
- Independent access panel provides for entry and ventilation while other panels remain secure

## Design & Aesthetic

- Ingenious corner configurations allow for the creation of luxury indoor-outdoor spaces in a range of settings
- Consistent aesthetic and architectural symmetry with other Suncoast windows's windows and doors for easy design mixing

### **Performance & Reliability**

- Effortless opening and closing thanks to precision engineered roller system
- Reliable year-round weatherproofing with shrink-resistant Santoprene seals
- Custom glazing options to suit your preferences, including single and double glazing for thermal and acoustic insulation

## **Premium** Features

#### **Commercial Only**

- Large sizes enable doors to be configured for any space (maximum height: 3100mm, maximum width: 8000mm)
- Heavy duty 50mm sash provides superior strength and rigidity for peace of mind
- Durable stainless steel hinges allow for trouble-free operation even for larger door panels
- Multi point lever compression locks provide dependable security on access panels