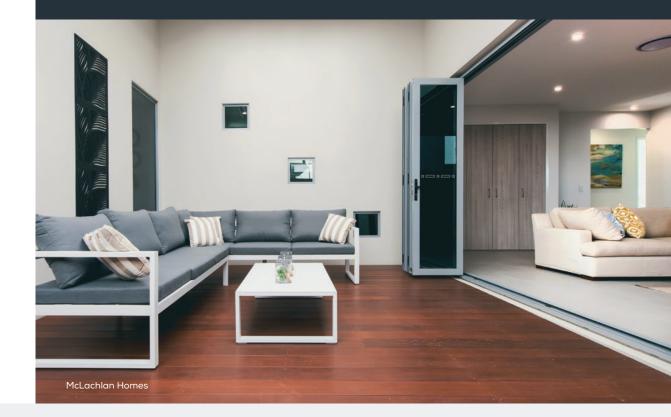

## **Commercial** Bi-fold Doors

Meld indoors and outdoors together with our **Commercial** bi-fold doors. Creating maximum opening space with minimal effort, our bi-fold doors are precision engineered for ease of operation. They also feature sturdy stainless steel hinges and 4 point lever compression locks for superior strength and security. With maxi sizes and corner configurations available, our bi-fold doors can transform almost any space into a luxury indoor-outdoor experience. Where will you be installing yours?