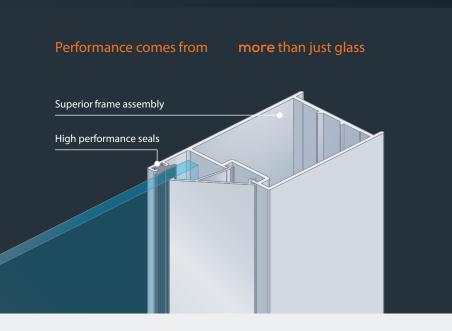

### **Performance & Reliability**

- Effortless opening and closing thanks to precision engineered roller system
- Reliable year-round weatherproofing with shrink-resistant Santoprene seals
- Custom glazing options to suit your preferences, including single and double glazing for thermal and acoustic insulation