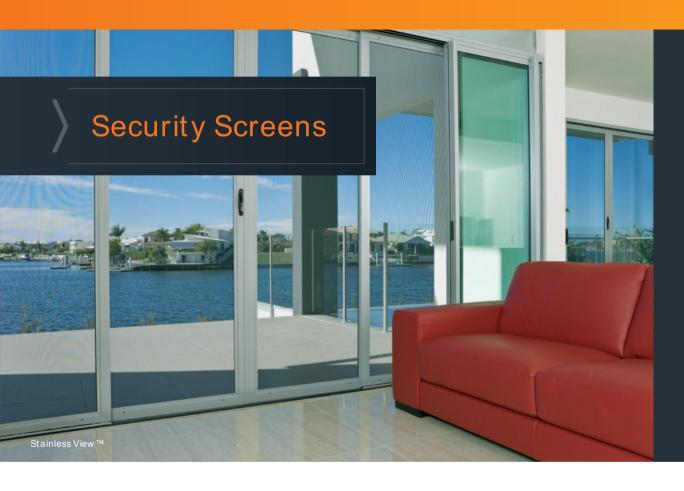

If security and safety are important to you, you can't look past Suncoast windows**Stainless View**™ or **Ali View**™. Get security that comes with a view!

With superior strength mesh and an innovative keyway fixing system, they provide robust protection against would-be intruders – and without impeding your view.

Both products are carefully tested for resistance against knives, forcible impact, jemmying and other threats.

Our security screens are designed to protect you, your home, your family and your possessions.