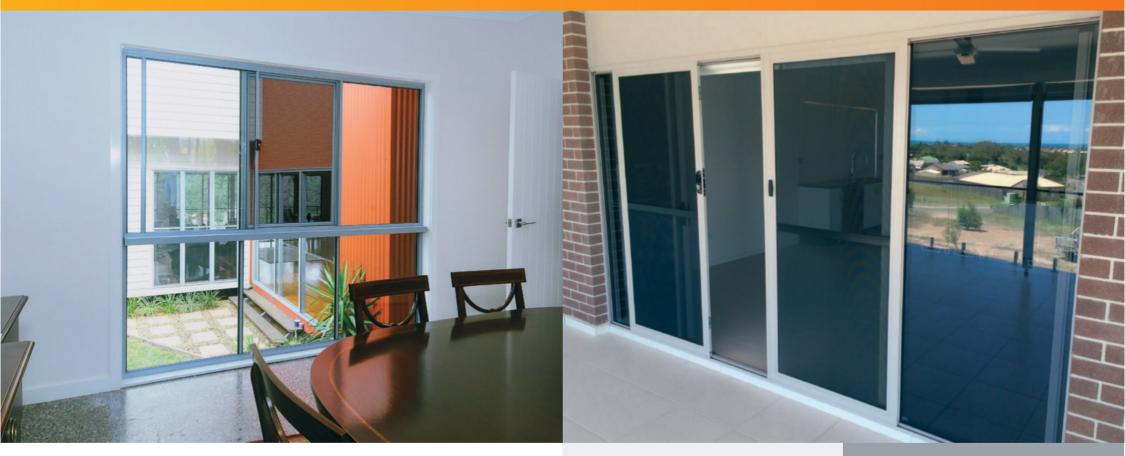

Note: Products may be subject to local variation, regulatory requirements and confirmation of structural performance

With their classic diamond amplimesh grilles and close-knit mesh, our **safety screens** keep your home safe from insects and most would-be intruders. Specifically designed to complement and fit Suncoast windows windows and doors, they're a suave and sensible choice for your home. For enhanced security, our hinged safety screen doors.

Safety & Insect Screens

also come with an optional triple locking system.

Specially designed to match Suncoast windows and doors, our **insect screens** let the fresh air in while keeping the insects outside where they belong. A practical and lifestyle product, our insect screens allow you to enjoy the benefits of natural ventilation while remaining shielded from mozzies and other unwelcome insect intruders.