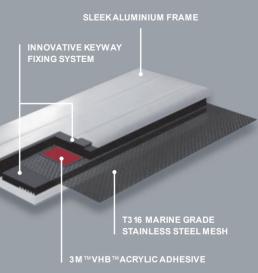

# **Innovative Fixing System**

#### Zero contact

Stainless View ™ and Ali View ™ are manufactured without traditional mechanical fixings such as screws and rivets.

There is zero contact between the mesh and aluminium frame which minimises the chance of galvanic corrosion between different types of metal as there are no mechanical fixings to start the corrosion process.

#### 3 M ™ VHB™ Acrylic Adhesive

Instead of traditional mechanical fixings, the unique fixing system employs the same product used on commercial aircraft wings and skyscrapers.

### Two-part wedge system

The unique two-part wedge system creates the exact pressure needed to activate the 3M™VHB™acrylic adhesive to its full potential.

#### Locked-in channel

The T-groove ensures that the wedges strongly resist being pulled out of the frame.