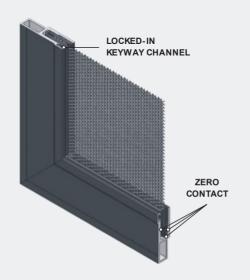

# Stronger Mesh

# Stainless View ™ mesh is made from T3 16 marine grade stainless steel.

#### Ali View ™ mesh is made from perforated aluminium panels.

#### Zero contact

Stainless View ™ and Ali View ™ are manufactured without traditional mechanical fixings such as screws and rivets.

There is zero contact between the mesh and aluminium frame which minimises the chance of galvanic corrosion between different types of metal as there are no mechanical fixings to start the corrosion process.

#### Locked-in channel

The T-groove ensures that the wedges strongly resist being pulled out of the frame.