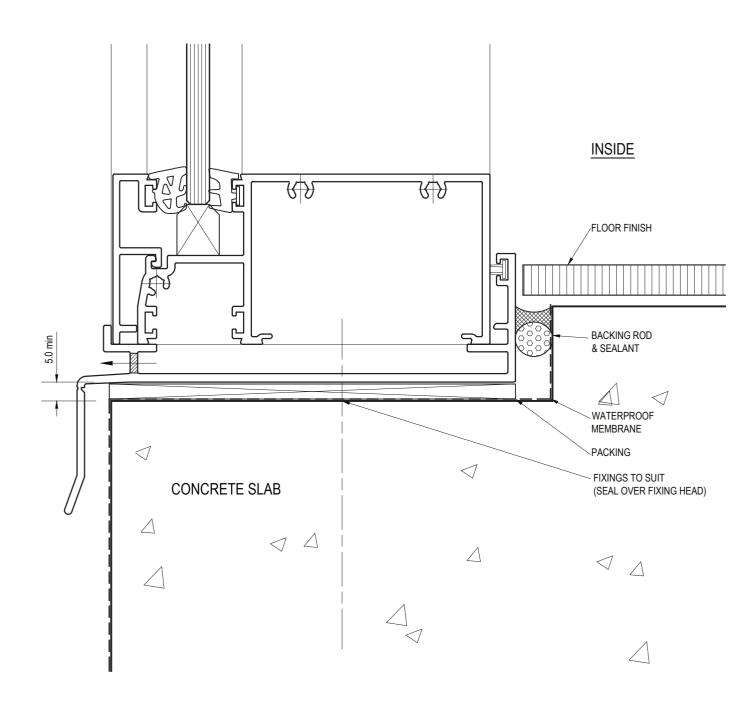

### SILL DETAIL - CONCRETE SLAB

| PRODUCT NO:                                                                 | COM Front Pocket Frame (100) | mm) DATE: 11/03/13 |  |
|-----------------------------------------------------------------------------|------------------------------|--------------------|--|
| DRAWING NO:                                                                 | GREA-05-02                   | ISSUE: E           |  |
| DRAWN:                                                                      | KAH                          | SCALE: 1:1         |  |
| Suncoast Windows & Doors Ptv Ltd ARN 78010409819 © 2013 All rights reserved |                              |                    |  |