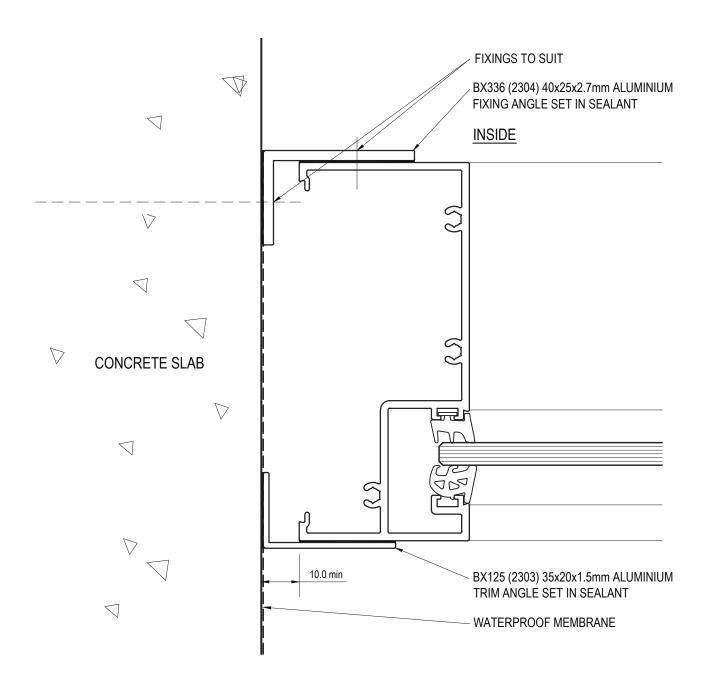

### JAMB DETAIL - CONCRETE SLAB

| PRODUCT NO:                                                                 | COM Front Pocket Frame (100 | mm) DATE: 11/03/13 |  |
|-----------------------------------------------------------------------------|-----------------------------|--------------------|--|
| DRAWING NO:                                                                 | GREA-05-03                  | ISSUE: C           |  |
| DRAWN:                                                                      | KAH                         | SCALE: 1:1         |  |
| Suncoast Windows & Doors Ptv Ltd ABN 78010409819 © 2013 All rights reserved |                             |                    |  |