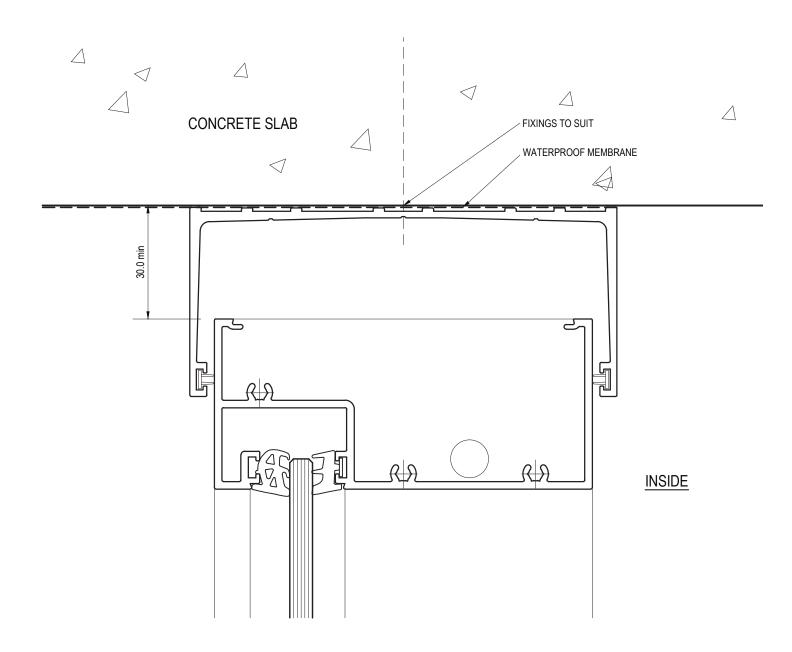

# HEAD DETAIL (WITH SUBHEAD) - CONCRETE SLAB

| PRODUCT NO:                                                                 | COM Front Pocket Frame (100mm) | DATE: 11/03/13 |  |
|-----------------------------------------------------------------------------|--------------------------------|----------------|--|
| DRAWING NO:                                                                 | GREA-05-04                     | ISSUE: C       |  |
| DRAWN:                                                                      | KAH                            | SCALE: 1:1     |  |
| Suncoset Windows & Doors Ptv Ltd ARN 78010/10819 @ 2013 All rights reserved |                                |                |  |