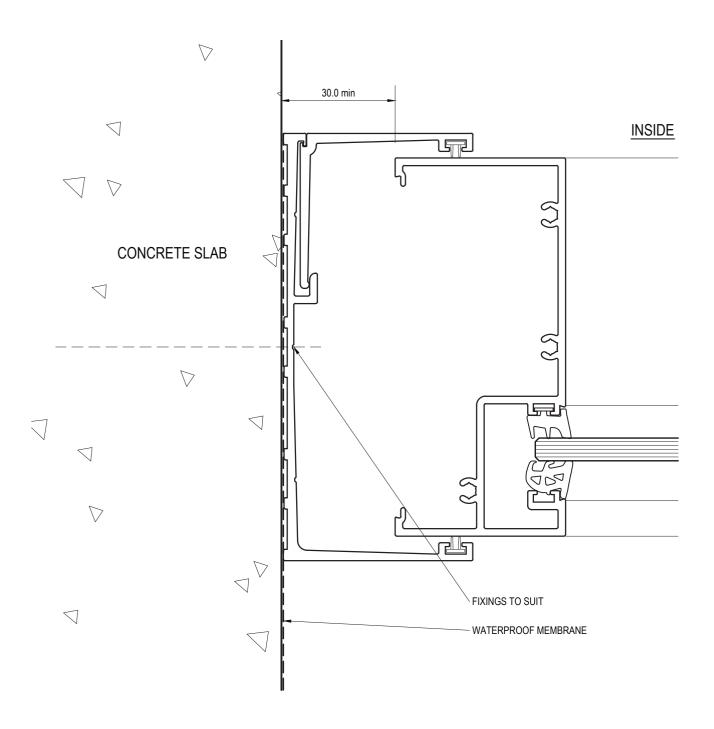

### HEAD DETAIL - CONCRETE SLAB

| PRODUCT NO:                                                                 | COM Front Pocket Frame (100mm) | DATE: 11/03/13 |  |
|-----------------------------------------------------------------------------|--------------------------------|----------------|--|
| DRAWING NO:                                                                 | GREA-05-01                     | ISSUE: C       |  |
| DRAWN:                                                                      | KAH                            | SCALE: 1:1     |  |
| Supposet Windows & Doors Pty Ltd ARN 78010400810 @ 2013 All rights reserved |                                |                |  |