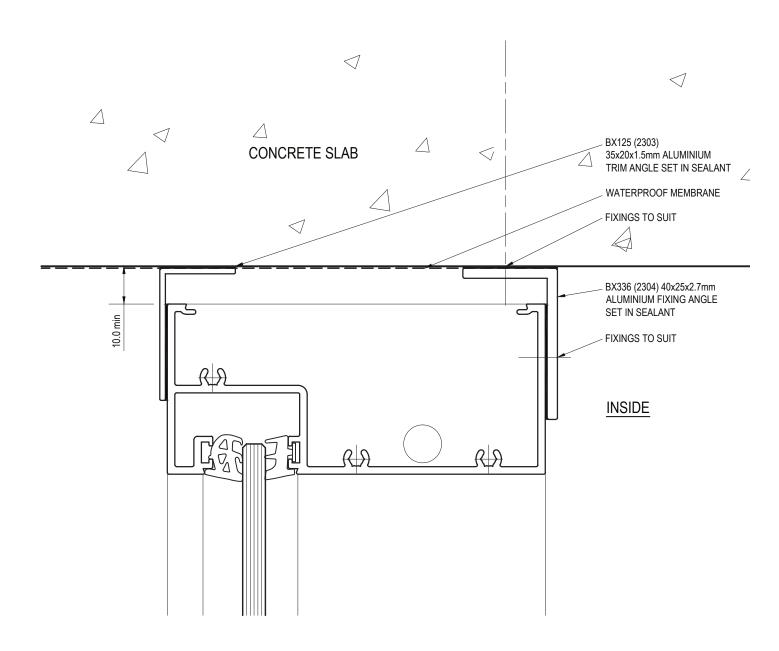

### HEAD DETAIL - CONCRETE SLAB

| PRODUCT NO:                                                                 | COM Front Pocket Frame (100mm) | DATE: 11/03/13 |  |
|-----------------------------------------------------------------------------|--------------------------------|----------------|--|
| DRAWING NO:                                                                 | GREA-05-01                     | ISSUE: C       |  |
| DRAWN:                                                                      | KAH                            | SCALE: 1:1     |  |
| Supposet Windows & Doors Pty Ltd ARN 78010400810 @ 2013 All rights reserved |                                |                |  |