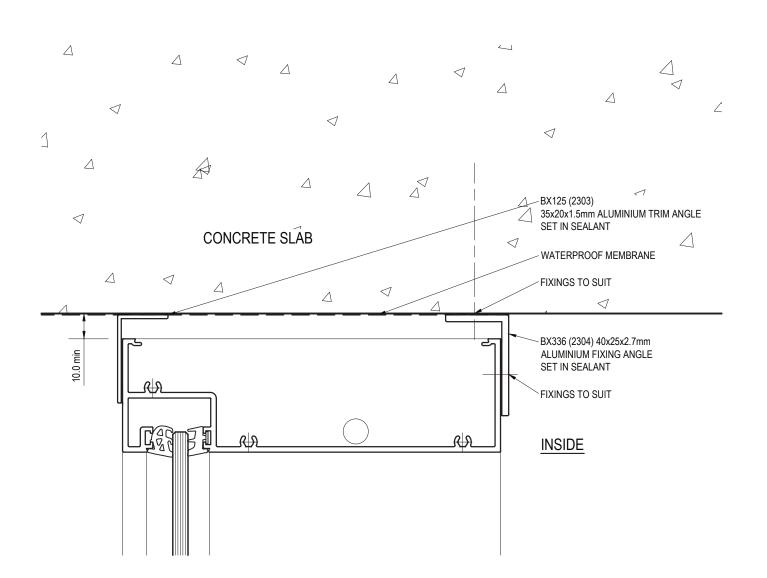

# HEAD DETAIL - CONCRETE SLAB

#### FIXINGS: TYPES & CENTRES TO BE PROJECT SPECIFIC. REFER TO SPECIFICATION &/OR COMPANY ENGINEER.

| PRODUCT NO:          | COM Front Pocket Frame (150mm)                                              | DATE:  | 22/03/13 |  |                              |
|----------------------|-----------------------------------------------------------------------------|--------|----------|--|------------------------------|
| DRAWING NO:          | HAYM-05-01                                                                  | ISSUE: | A        |  | SUNCOAST SUNCOAST            |
| DRAWN:               | КАН                                                                         | SCALE: | 1:1.5    |  |                              |
| Suncoast Windows & D | Suncoast Windows & Doors Pty Ltd ABN 78010409819 © 2013 All rights reserved |        |          |  | Quality . Style . Innovation |