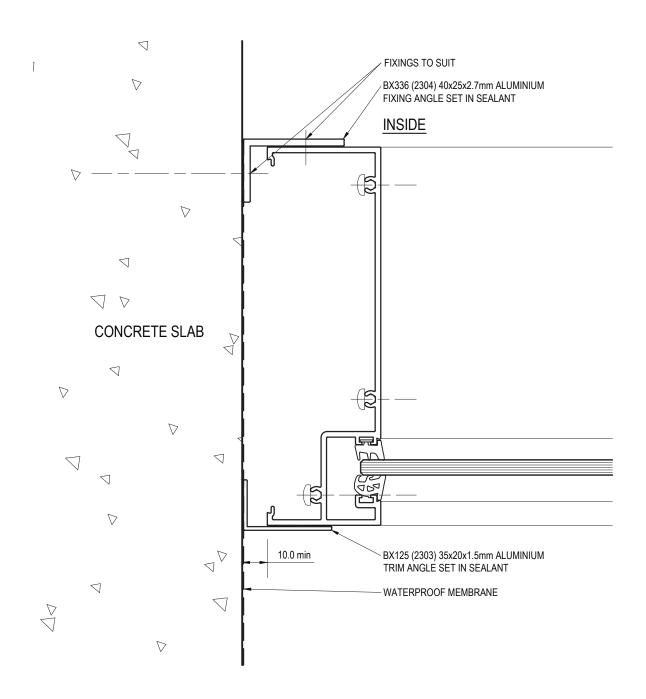

# JAMB DETAIL - CONCRETE SLAB

#### FIXINGS: TYPES & CENTRES TO BE PROJECT SPECIFIC. REFER TO SPECIFICATION &/OR COMPANY ENGINEER.

| PRODUCT NO:           | COM Front Pocket Frame (150mm)                     | DATE: 22/03/13 |                              |
|-----------------------|----------------------------------------------------|----------------|------------------------------|
| DRAWING NO:           | HAYM-05-03                                         | ISSUE: A       | <br>SUNCOAST                 |
| DRAWN:                | КАН                                                | SCALE: 1:1.5   | <b>WINDOWS</b>               |
| Suncoast Windows & De | oors Pty Ltd ABN 78010409819 © 2013 All rights res | served         | Quality . Style . Innovation |