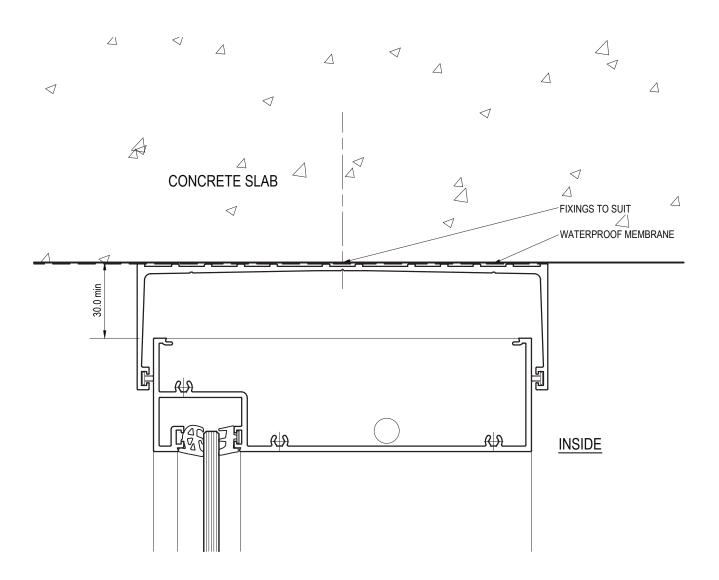

### FIXINGS: TYPES & CENTRES TO BE PROJECT SPECIFIC. REFER TO SPECIFICATION &/OR COMPANY ENGINEER.

| PRODUCT NO:           | COM Front Pocket Frame (150mm)                          | DATE:  | 22/03/13 |             |                   |
|-----------------------|---------------------------------------------------------|--------|----------|-------------|-------------------|
| DRAWING NO:           | HAYM-05-04                                              | ISSUE: | A        | SUN SUN     | COAST             |
| DRAWN:                | КАН                                                     | SCALE: | 1:1.5    | <b>WINI</b> | DOWS              |
| Suncoast Windows & Do | oors Pty Ltd ABN 78010409819 © 2013 All rights reserved | rved   |          | Quality . S | tyle . Innovation |