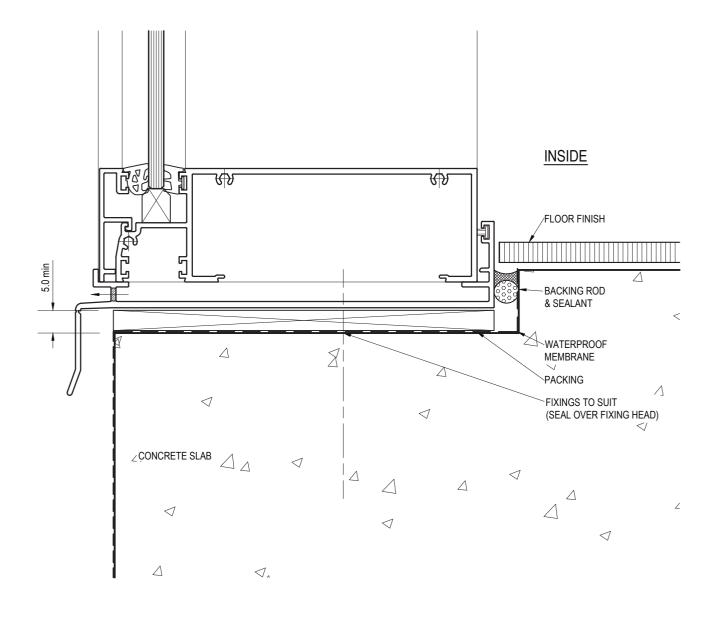

## SILL DETAIL - CONCRETE SLAB

#### FIXINGS: TYPES & CENTRES TO BE PROJECT SPECIFIC. REFER TO SPECIFICATION &/OR COMPANY ENGINEER.

| PRODUCT NO:           | COM Front Pocket Frame (150mm)                  | DATE: 22/03/13 |  |
|-----------------------|-------------------------------------------------|----------------|--|
| DRAWING NO:           | HAYM-05-02                                      | ISSUE: A       |  |
| DRAWN:                | КАН                                             | SCALE: 1:1.5   |  |
| Suncoast Windows & Do | ors Pty Ltd ABN 78010409819 © 2013 All rights r | eserved        |  |