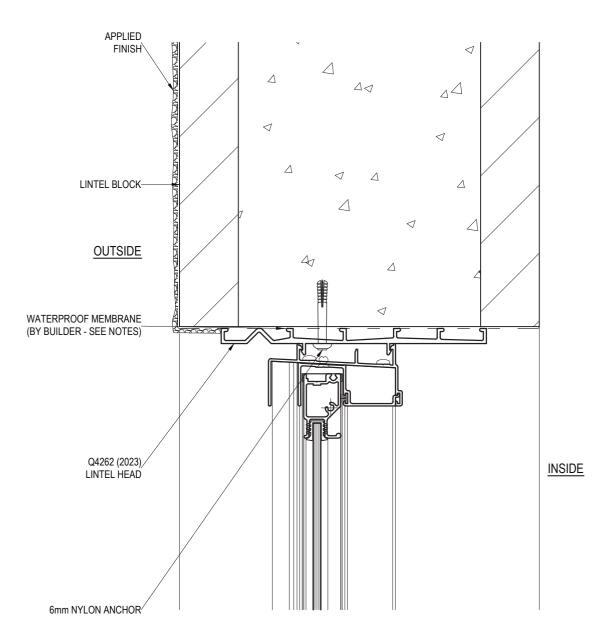

### BLOCKWORK WITH Q4262 (2023) LINTEL HEAD - HEAD DETAIL

NOTE: SURFACE OF BLOCKS TO DOOR / WINDOW OPENING MUST BE TANKED WITH A SUITABLE SEALER TO PREVENT INGRESS OF MOISTURE. ENSURE MEMBRANE IS COMPATIBLE WITH A 1 PART POLYURETHANE SEALANT E.G. SIKAFLEX PRO 2HP.

| PRODUCT NO:                                                                       | ESS Double Hung / Fixed L | ite (5 | 2mm) DATE: | 05/10/12 |
|-----------------------------------------------------------------------------------|---------------------------|--------|------------|----------|
| DRAWING NO:                                                                       | PD228-05-16               |        | ISSUE:     | В        |
| DRAWN:                                                                            | DJH                       |        | SCALE:     | 1:2      |
| Suncoast Windows and Doors Ptv I td ARN 78 010 409 819 © 2012 All rights reserved |                           |        |            |          |