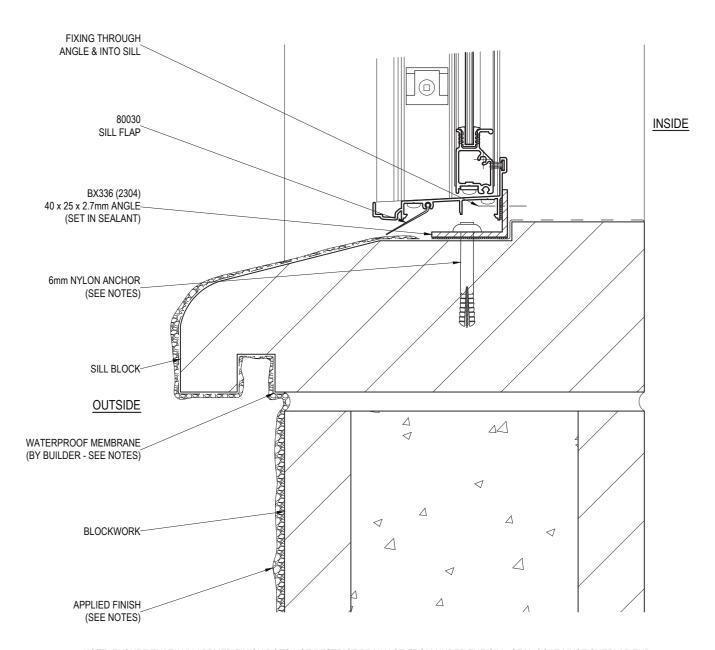

# BLOCKWORK - SILL DETAIL (USING SILL BLOCK)

NOTE: ENSURE THAT ANY APPLIED FINISH DOES NOT RESTRICT DRAINAGE FROM UNDER THE SILL. SEAL COAT MUST OVERLAP END OF APPLIED FINISH TO SILL TANKING.

SURFACE OF BLOCKS TO DOOR / WINDOW OPENING MUST BE TANKED WITH A SUITABLE SEALER TO PREVENT INGRESS OF MOISTURE. ENSURE MEMBRANE IS COMPATIBLE WITH A 1 PART POLYURETHANE SEALANT E.G. SIKAFLEX PRO 2HP.

FIXING HOLES TO SILLS MUST BE FILLED WITH SEALANT PRIOR TO INSERTING FASTENERS TO RESTORE WATERPROOFING MEMBRANE. HEAD OF FASTENERS TO SILLS SHOULD BE SEALED OVER.

| PRODUCT NO:                                                                      | ESS Double Hung / Fixed Lite | (52mm) D | ATE:  | 05/10/12 |
|----------------------------------------------------------------------------------|------------------------------|----------|-------|----------|
| DRAWING NO:                                                                      | PD228-05-14                  | IS       | SSUE: | С        |
| DRAWN:                                                                           | DJH                          | s        | CALE: | 1:2      |
| Supposet Windows and Doors Pty Ltd ARN 78 010 400 819 @ 2012 All rights reserved |                              |          |       |          |