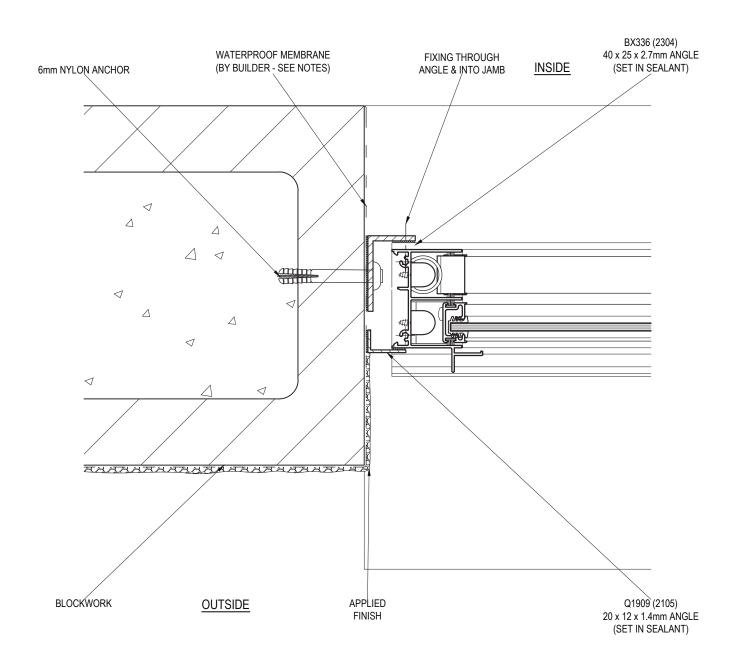

### **BLOCKWORK - JAMB DETAIL**

NOTE: SURFACE OF BLOCKS TO DOOR / WINDOW OPENING MUST BE TANKED WITH A SUITABLE SEALER TO PREVENT INGRESS OF MOISTURE. ENSURE MEMBRANE IS COMPATIBLE WITH A 1 PART POLYURETHANE SEALANT E.G. SIKAFLEX PRO 2HP.

| PRODUCT NO:                                                                       | ESS Double Hung / Fixed L | ite (52mm) | DATE:  | 05/10/12 |
|-----------------------------------------------------------------------------------|---------------------------|------------|--------|----------|
| DRAWING NO:                                                                       | PD228-05-15               |            | ISSUE: | В        |
| DRAWN:                                                                            | DJH                       |            | SCALE: | 1:2      |
| Supposest Windows and Doors Pty Ltd ARN 78 010 409 819 © 2012 All rights reserved |                           |            |        |          |