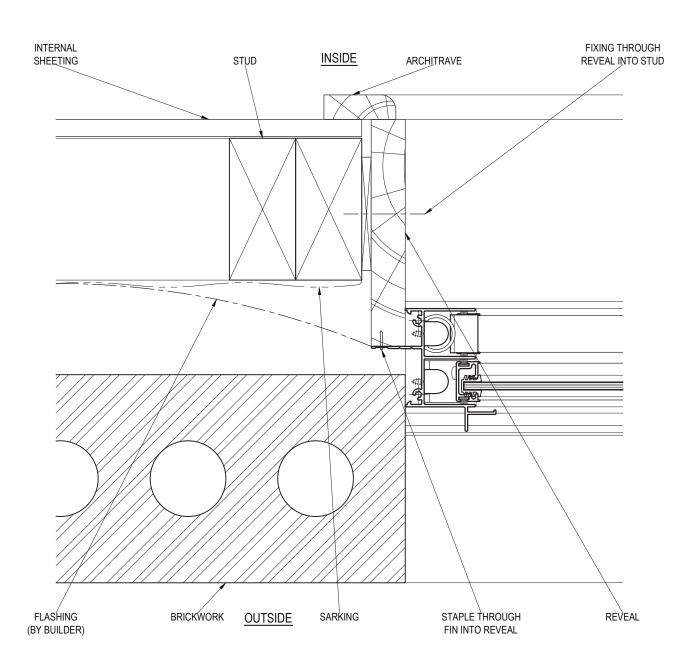

### BRICK VENEER - JAMB DETAIL

| PRODUCT NO:                                                                 | ESS Double Hung / Fixed Lite | e (52mm) DATE | : 05/10/12 |  |
|-----------------------------------------------------------------------------|------------------------------|---------------|------------|--|
| DRAWING NO:                                                                 | PD228-05-03                  | ISSUI         | E: D       |  |
| DRAWN:                                                                      | DJH                          | SCAL          | .E: 1:2    |  |
| Suncoast Windows & Doors Ptv Ltd ABN 78010409819 © 2008 All rights reserved |                              |               |            |  |