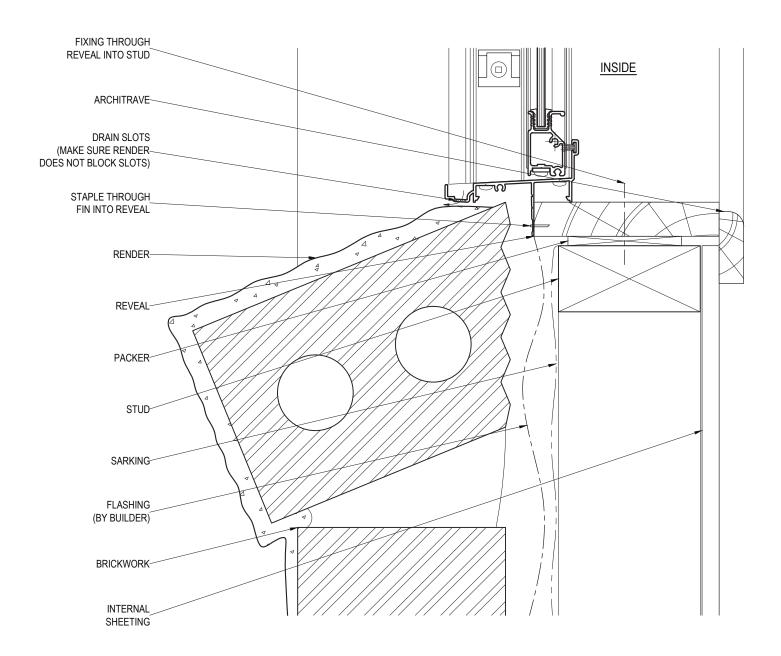

### RENDERED SURFACES - SILL DETAIL

| PRODUCT NO:                                                                       | ESS Double Hung / Fixed L | _ite (52mm) | DATE:  | 05/10/12 |
|-----------------------------------------------------------------------------------|---------------------------|-------------|--------|----------|
| DRAWING NO:                                                                       | PD228-05-02               |             | ISSUE: | В        |
| DRAWN:                                                                            | DJH                       |             | SCALE: | 1:2      |
| Suncoast Windows and Doors Ptv Ltd ABN 78 010 409 819 © 2012 All rights reserved. |                           |             |        |          |