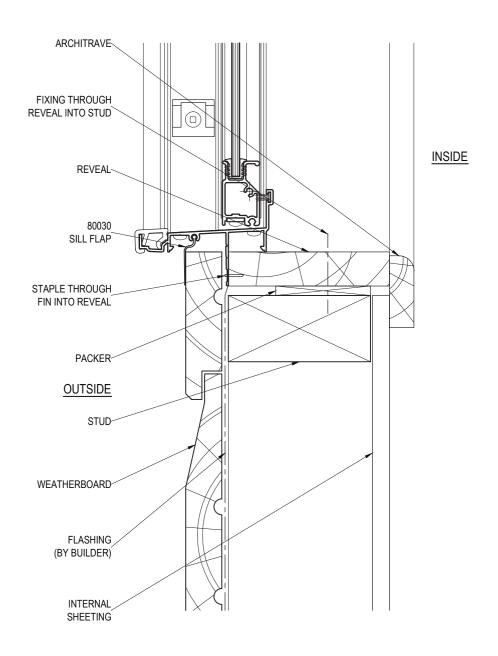

### WEATHERBOARD - SILL DETAIL

| PRODUCT NO:                                                                 | ESS Double Hung / Fixed Lit | e (52mm) | DATE:  | 05/10/12 |
|-----------------------------------------------------------------------------|-----------------------------|----------|--------|----------|
| DRAWING NO:                                                                 | PD228-05-08                 |          | ISSUE: | С        |
| DRAWN:                                                                      | DJH                         |          | SCALE: | 1:2      |
| Suncoast Windows & Doors Ptv Ltd ARN 78010409819 © 2008 All rights reserved |                             |          |        |          |