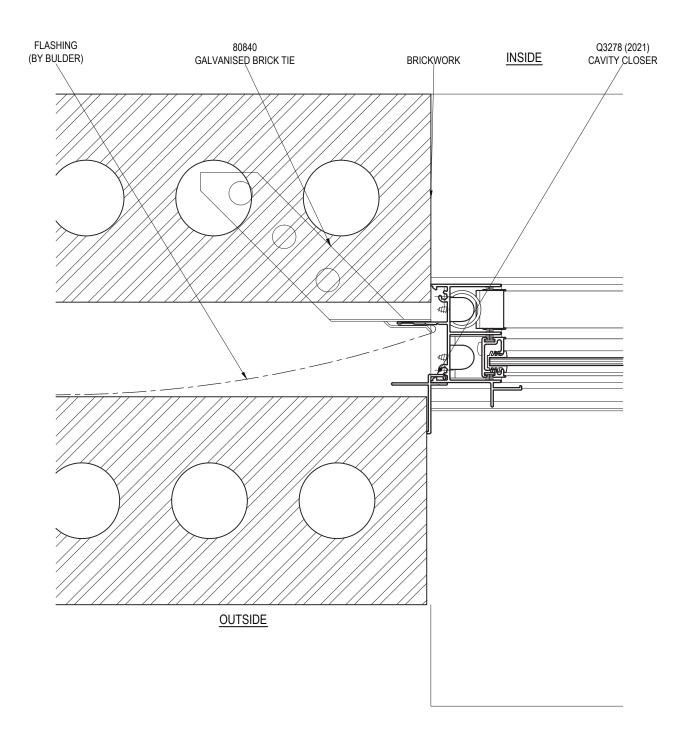

### **CAVITY BRICK - SILL DETAIL**

| PRODUCT NO:           | ESS Double Hung / Fixed Lit         | e (52mm) <b>DA</b> 7 | ГЕ:  | 05/10/12 |
|-----------------------|-------------------------------------|----------------------|------|----------|
| DRAWING NO:           | PD228-05-05                         | ISS                  | UE:  | С        |
| DRAWN:                | DJH                                 | SCA                  | ALE: | 1:2      |
| Suncoast Windows & Do | ors Ptv I td ABN 78010409819 © 2008 | All rights reserved  |      |          |