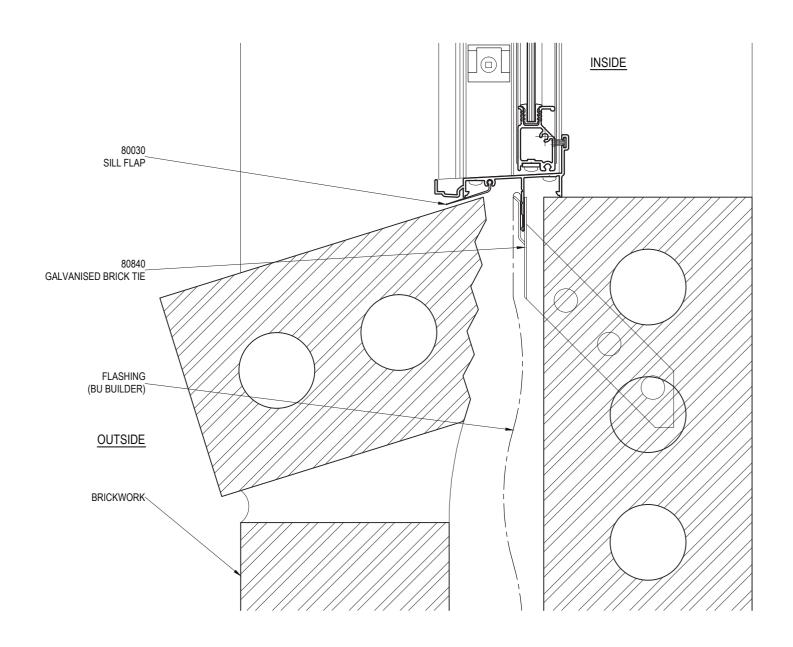

### **BRICK VENEER - SILL DETAIL**

| PRODUCT NO:           | ESS Double Hung / Fixed Lite        | e (52mm) DATE       | E: 05/10/12 |
|-----------------------|-------------------------------------|---------------------|-------------|
| DRAWING NO:           | PD228-05-02                         | ISSU                | E: D        |
| DRAWN:                | DJH                                 | SCAL                | _E: 1:2     |
| Suncoast Windows & Do | ors Ptv I td ABN 78010409819 @ 2008 | All rights reserved |             |