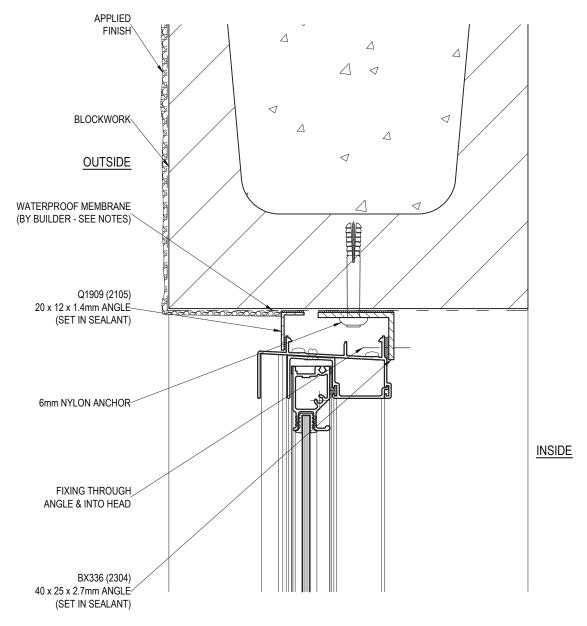

### **BLOCKWORK - HEAD DETAIL**

NOTE: SURFACE OF BLOCKS TO DOOR / WINDOW OPENING MUST BE TANKED WITH A SUITABLE SEALER TO PREVENT INGRESS OF MOISTURE. ENSURE MEMBRANE IS COMPATIBLE WITH A 1 PART POLYURETHANE SEALANT E.G. SIKAFLEX PRO 2HP.

| PRODUCT NO:                                                                  | ESS Double Hung / Fixed Lit | e (52mm) | DATE:  | 05/10/12 |
|------------------------------------------------------------------------------|-----------------------------|----------|--------|----------|
| DRAWING NO:                                                                  | PD228-05-13                 |          | ISSUE: | В        |
| DRAWN:                                                                       | DJH                         |          | SCALE: | 1:2      |
| Suncoast Windows & Doors Ptv I td ARN 78010409819 © 2008 All rights reserved |                             |          |        |          |