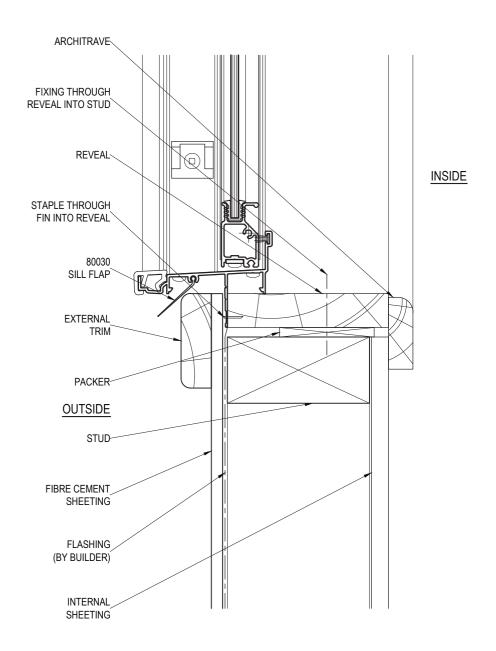

### WEATHERBOARD - SILL DETAIL

| PRODUCT NO:                                                                 | ESS Double Hung / Fixed Lit | e (52mm) | DATE:  | 05/10/12 |
|-----------------------------------------------------------------------------|-----------------------------|----------|--------|----------|
| DRAWING NO:                                                                 | PD228-05-08                 |          | ISSUE: | С        |
| DRAWN:                                                                      | DJH                         |          | SCALE: | 1:2      |
| Suncoast Windows & Doors Ptv Ltd ARN 78010409819 © 2008 All rights reserved |                             |          |        |          |