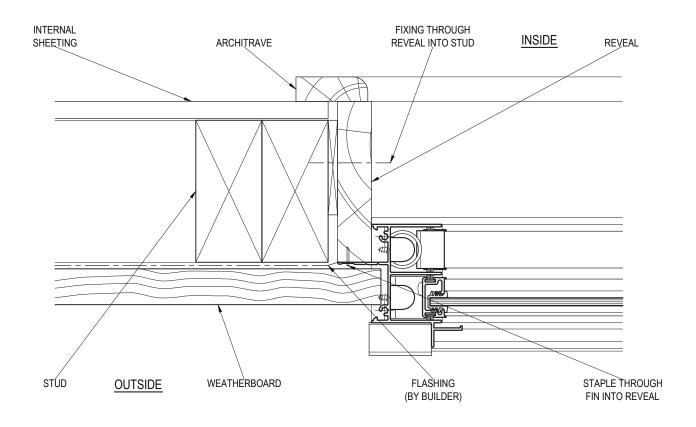

### WEATHERBOARD - HEAD DETAIL

| PRODUCT NO:           | ESS Double Hung / Fixed Lit         | e (52mm)           | DATE:  | 05/10/12 |
|-----------------------|-------------------------------------|--------------------|--------|----------|
| DRAWING NO:           | PD228-05-07                         |                    | ISSUE: | В        |
| DRAWN:                | DJH                                 |                    | SCALE: | 1:2      |
| Suncoast Windows & Do | ors Ptv I td ABN 78010409819 © 2008 | All rights reserve | 1      |          |