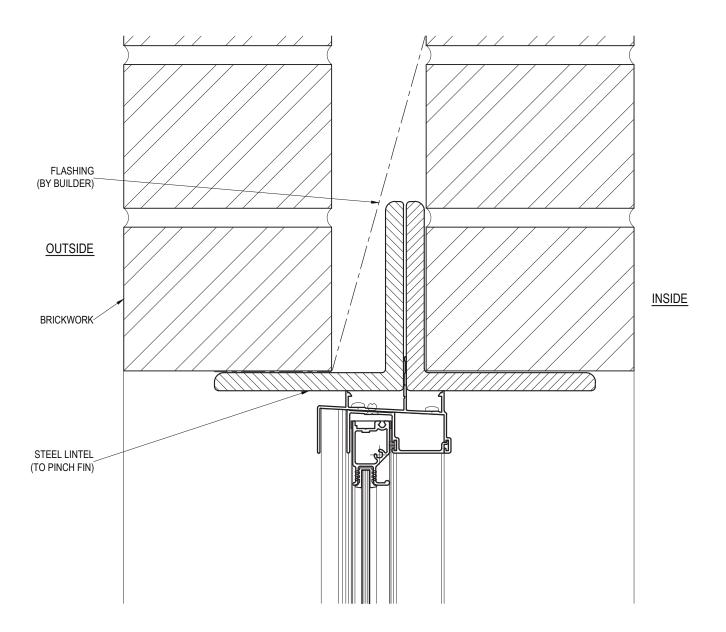

### BRICK VENEER - HEAD DETAIL

| PRODUCT NO:                                                                 | ESS Double Hung / Fixed Lit | e (52mm) | DATE:  | 05/10/12 |
|-----------------------------------------------------------------------------|-----------------------------|----------|--------|----------|
| DRAWING NO:                                                                 | PD228-05-01                 |          | ISSUE: | D        |
| DRAWN:                                                                      | DJH                         |          | SCALE: | 1:2      |
| Suncoast Windows & Doors Pty Ltd ARN 78010400819 @ 2008 All rights reserved |                             |          |        |          |