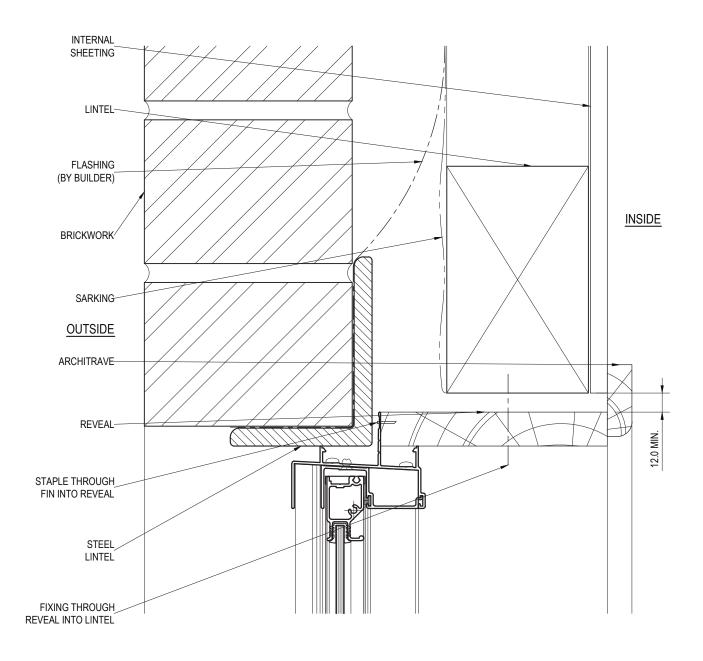

### BRICK VENEER - HEAD DETAIL

| PRODUCT NO:                                                                 | ESS Double Hung / Fixed Lit | e (52mm) | DATE:  | 05/10/12 |
|-----------------------------------------------------------------------------|-----------------------------|----------|--------|----------|
| DRAWING NO:                                                                 | PD228-05-01                 |          | ISSUE: | D        |
| DRAWN:                                                                      | DJH                         |          | SCALE: | 1:2      |
| Suncoast Windows & Doors Pty Ltd ARN 78010400819 @ 2008 All rights reserved |                             |          |        |          |