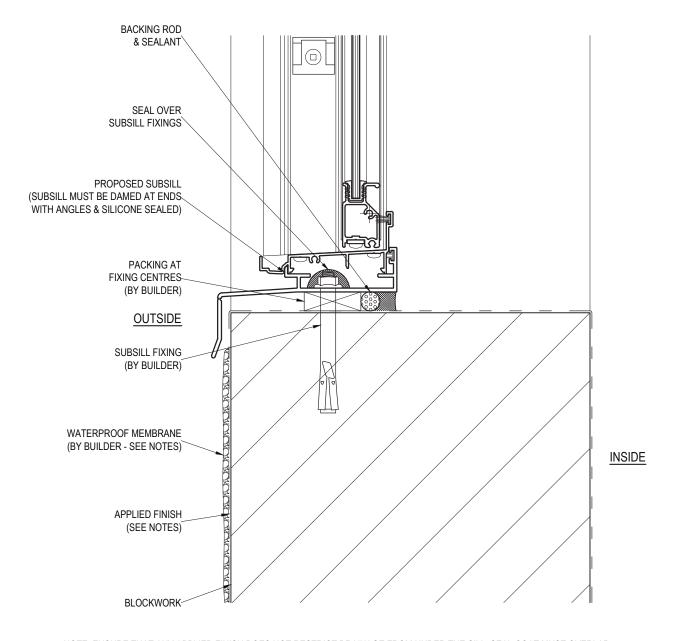

### BLOCKWORK - SILL DETAIL USING SUBSILL (WHEN HIGH PERFORMANCE REQUIRED)

NOTE: ENSURE THAT ANY APPLIED FINISH DOES NOT RESTRICT DRAINAGE FROM UNDER THE SILL. SEAL COAT MUST OVERLAP END OF APPLIED FINISH TO SILL TANKING.

SURFACE OF BLOCKS TO DOOR / WINDOW OPENING MUST BE TANKED WITH A SUITABLE SEALER TO PREVENT INGRESS OF MOISTURE. ENSURE THAT THE SURFACES TO BE SEALED ARE SOUND, CLEAN, DRY AND FREE FROM ANY SURFACE CONTAMINANTS.

FIXING HOLES TO SILLS MUST BE FILLED WITH SEALANT PRIOR TO INSERTING FASTENERS TO RESTORE WATERPROOFING MEMBRANE. HEAD OF FASTENERS TO SILLS SHOULD BE SEALED OVER.

| PRODUCT NO:                                                                       | ESS Double Hung / Fixed Li | te (52mm) | DATE:  | 05/10/12 |
|-----------------------------------------------------------------------------------|----------------------------|-----------|--------|----------|
| DRAWING NO:                                                                       | PD228-05-17                |           | ISSUE: | В        |
| DRAWN:                                                                            | DJH                        |           | SCALE: | 1:2      |
| Suncoast Windows and Doors Ptv I td ARN 78 010 409 819 © 2012 All rights reserved |                            |           |        |          |