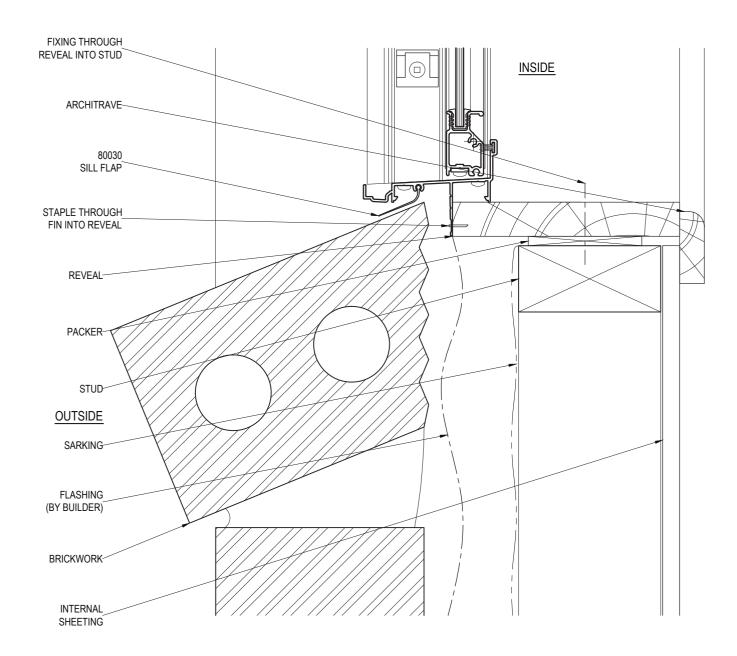

### **BRICK VENEER - SILL DETAIL**

| PRODUCT NO:           | ESS Double Hung / Fixed Lite        | e (52mm) DATE       | E: 05/10/12 |
|-----------------------|-------------------------------------|---------------------|-------------|
| DRAWING NO:           | PD228-05-02                         | ISSU                | E: D        |
| DRAWN:                | DJH                                 | SCAL                | _E: 1:2     |
| Suncoast Windows & Do | ors Ptv I td ABN 78010409819 @ 2008 | All rights reserved |             |