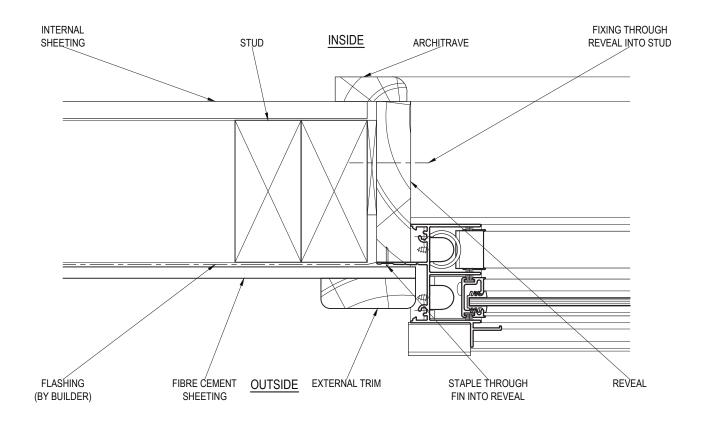

### WEATHERBOARD - JAMB DETAIL

| PRODUCT NO:                                                                 | ESS Double Hung / Fixed Lit | e (52mm) DAT | ΓE:  | 05/10/12 |
|-----------------------------------------------------------------------------|-----------------------------|--------------|------|----------|
| DRAWING NO:                                                                 | PD228-05-09                 | ISS          | UE:  | С        |
| DRAWN:                                                                      | DJH                         | SCA          | ALE: | 1:2      |
| Suncaset Windows & Doors Pty Ltd ARN 78010409819 @ 2008 All rights received |                             |              |      |          |