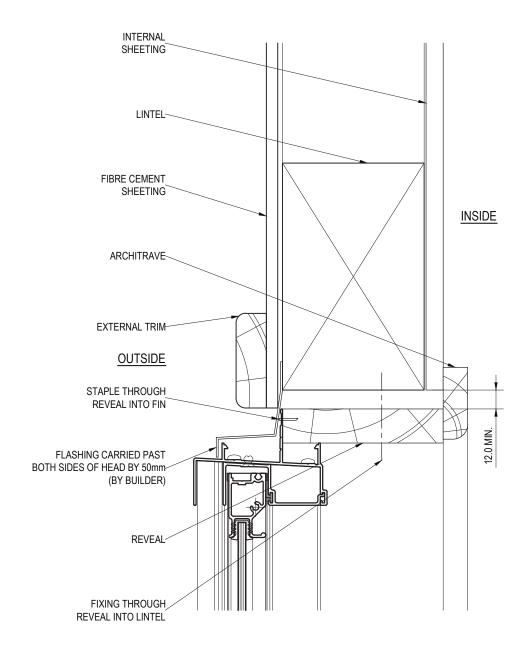

### FIBRE CEMENT SHEET - HEAD DETAIL

| PRODUCT NO:           | ESS Double Hung / Fixed Lit         | e (52mm)           | DATE:  | 05/10/12 |
|-----------------------|-------------------------------------|--------------------|--------|----------|
| DRAWING NO:           | PD228-05-10                         |                    | ISSUE: | В        |
| DRAWN:                | DJH                                 |                    | SCALE: | 1:2      |
| Suncoast Windows & Do | ore Ptv I td ARN 78010409819 @ 2008 | All rights reserve | d      |          |