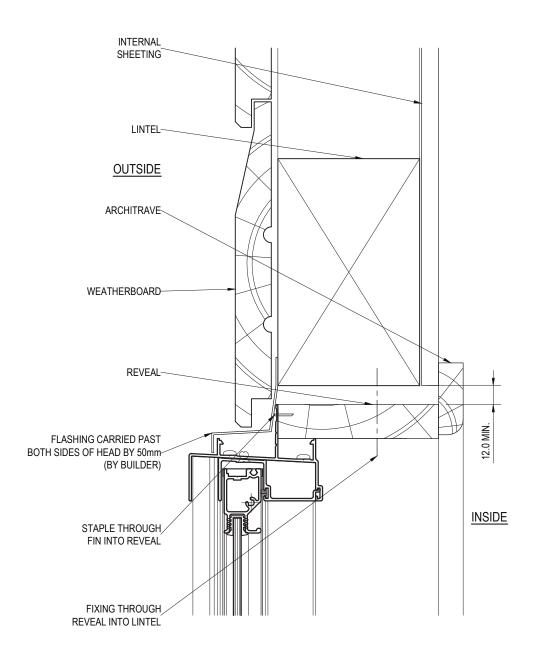

### WEATHERBOARD - HEAD DETAIL

| PRODUCT NO:           | ESS Double Hung / Fixed Lit         | e (52mm)           | DATE:  | 05/10/12 |
|-----------------------|-------------------------------------|--------------------|--------|----------|
| DRAWING NO:           | PD228-05-07                         |                    | ISSUE: | В        |
| DRAWN:                | DJH                                 |                    | SCALE: | 1:2      |
| Suncoast Windows & Do | ors Ptv I td ABN 78010409819 © 2008 | All rights reserve | 1      |          |