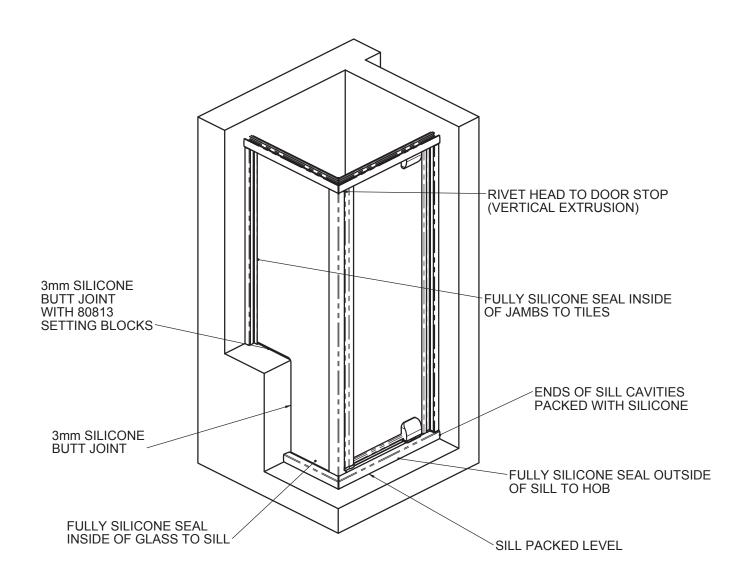

# INSTALLATION PROCEDURE TYPICAL SILICONE SEALING OF NOOD ESSENTIAL SHOWER SCREEN

RECOMMENDED SILICONE SEALANT DOW CORNING 680 SILICONE - SANITARY SEALANT WHICH IS A NEUTRAL CURE SILICONE SEALANT FORMULATED TO PREVENT MOULD AND MILDEW

PRODUCT NO: NOOD 400 DATE: 30/03/11

DRAWING NO: NUDE-SS-02-11 ISSUE: A

DRAWN: JCF SCALE: 1:2