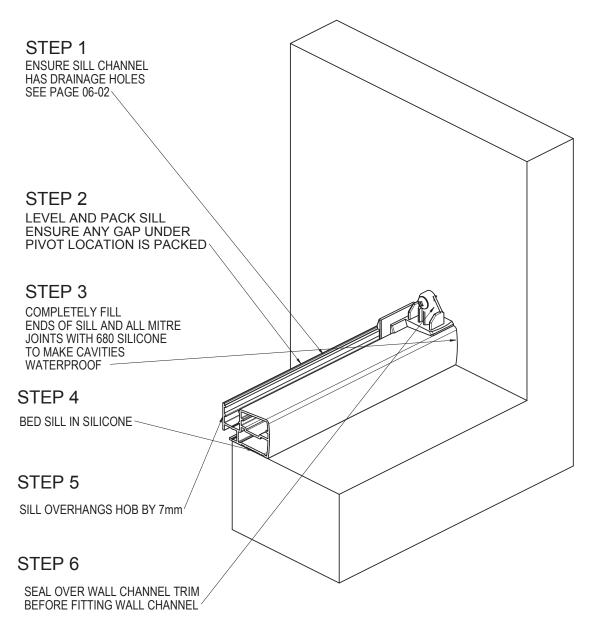

# INSTALLATION PROCEDURE SILL

NOTE: SILL MUST BE LEVEL PACK IF NECESSARY

MAY REQUIRE AN ALUMINIUM ANGLE ON HOB EDGE SEE COMPONENTS PAGE 05-07 FOR STD ANGLES.

PRODUCT NO: NOOD 400 DATE: 10/04/17

DRAWING NO: NUDE-SS-02-07 ISSU

DRAWN: JCF SCALE: 1

ISSUE: B
SCALE: 1:2

WINDOWS

Quality . Style . Innovation