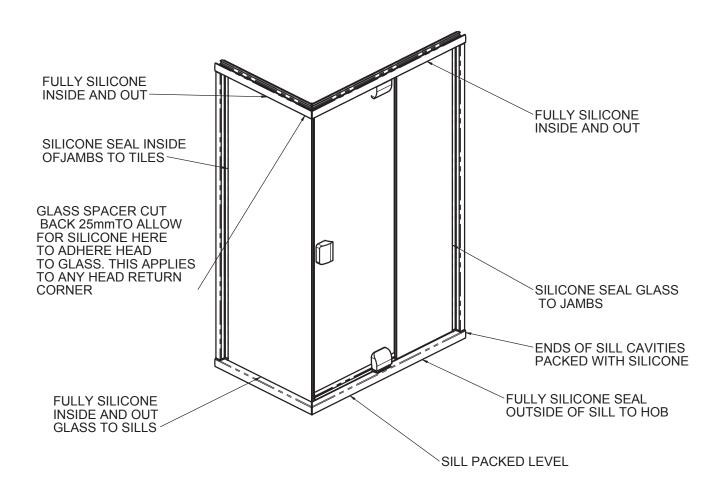

# INSTALLATION PROCEDURE TYPICAL SILICONE SEALING OF NOOD SIGNATURE SHOWER SCREEN

RECOMMENDED SILICONE SEALANT DOW CORNING 680 SILICONE - SANITARY SEALANT WHICH IS A NEUTRAL CURE SILICONE SEALANT FORMULATED TO PREVENT MOULD AND MILDEW

FOR NOOD SIGNATURE SHOWER SCREENS WITH RETURNS USE SILICONE TO GLUE HEAD TO GLASS APPROXIMATELY 25mm BLOB.

PRODUCT NO: NOOD 400 DATE: 02/06/11

DRAWING NO: NUDE-SS-02-12 ISSUE: A

DRAWN: JCF SCALE: -