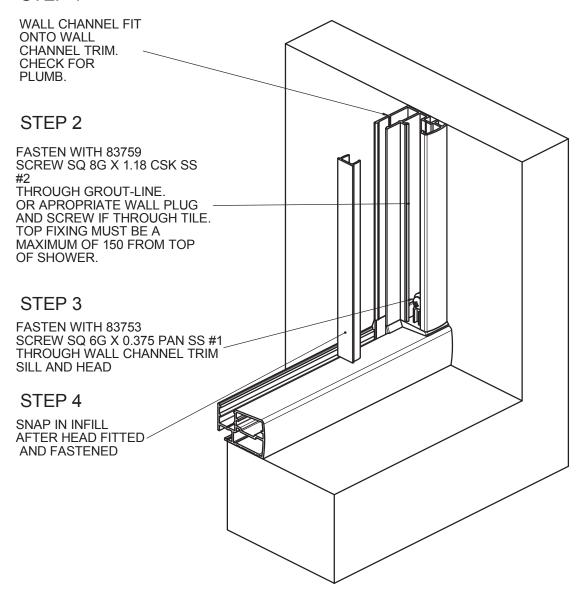

# INSTALLATION PROCEDURE SNAP WALL CHANNEL

### STEP 1

PRODUCT NO: NOOD 400 DATE: 10/04/17

DRAWING NO: NUDE-SS-02-08 ISSUE: B

DRAWN: JCF SCALE: 1:2