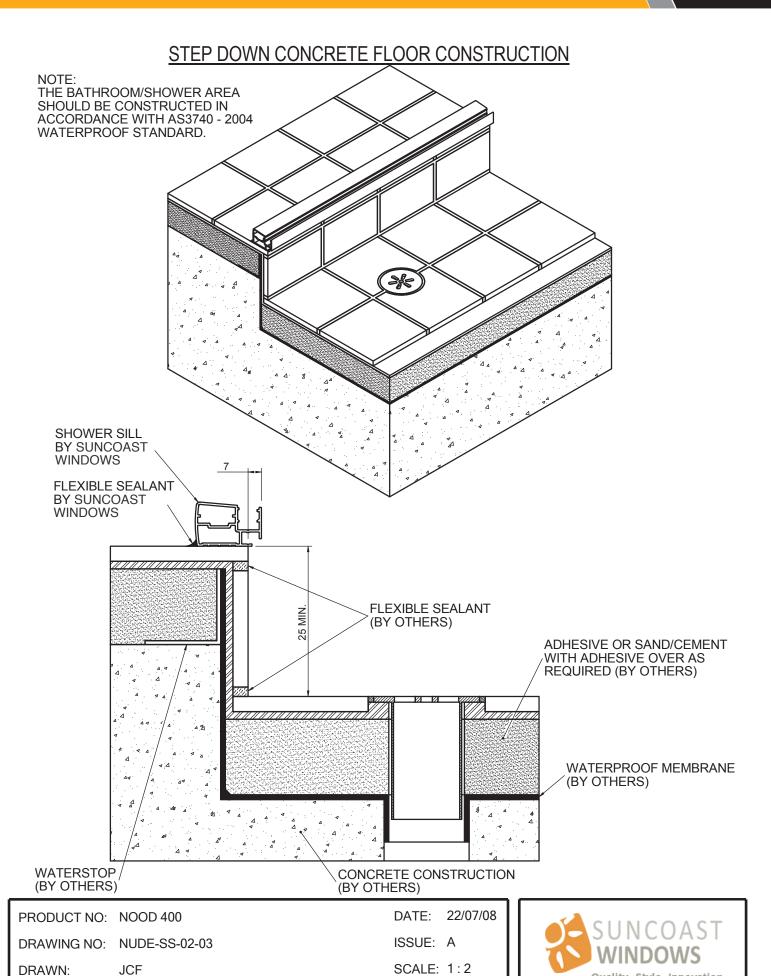

## HOB ON CONCRETE FLOOR CONSTRUCTION

PRODUCT NO: NOOD 400

DATE: 07/07/08

DRAWING NO: NUDE-SS-02-01

ISSUE: A

DRAWN: JCF