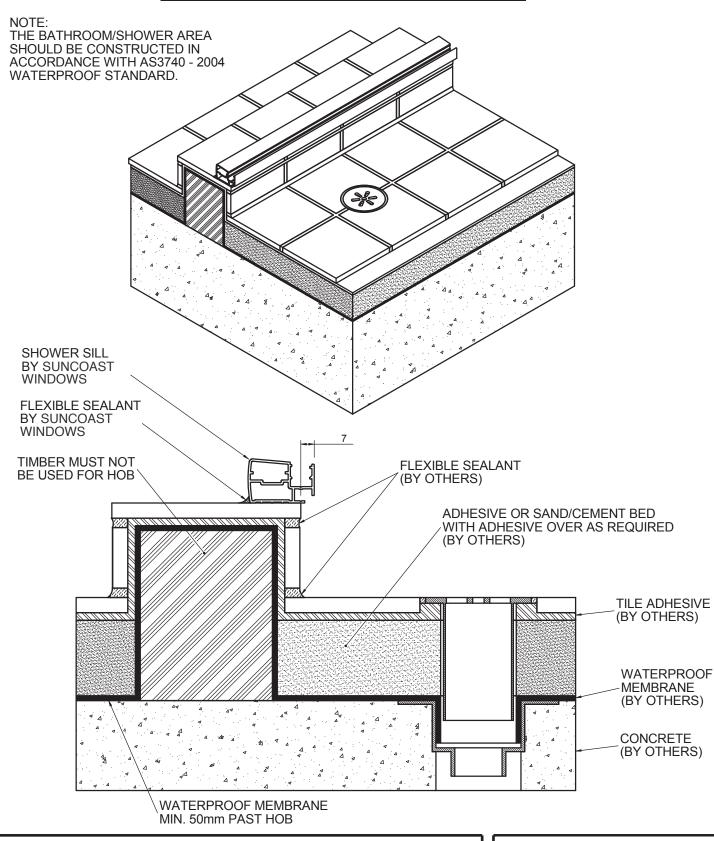

## HOB ON CONCRETE FLOOR CONSTRUCTION

PRODUCT NO: NOOD 400

DATE: 07/07/08

DRAWING NO: NUDE-SS-02-01

ISSUE: A

DRAWN: JCF