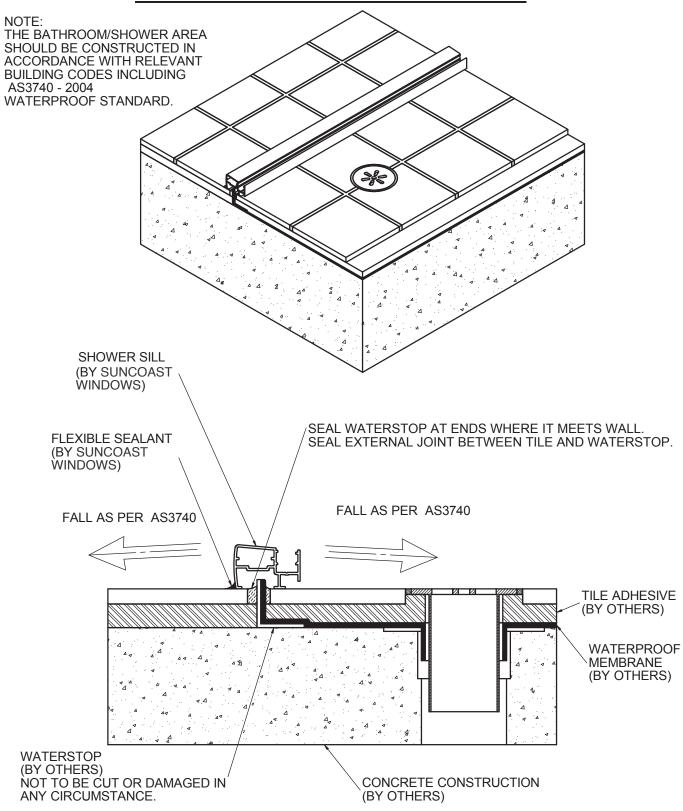

## HOB ON CONCRETE FLOOR CONSTRUCTION

PRODUCT NO: NOOD 400

DATE: 07/07/08

DRAWING NO: NUDE-SS-02-01

ISSUE: A

DRAWN: JCF