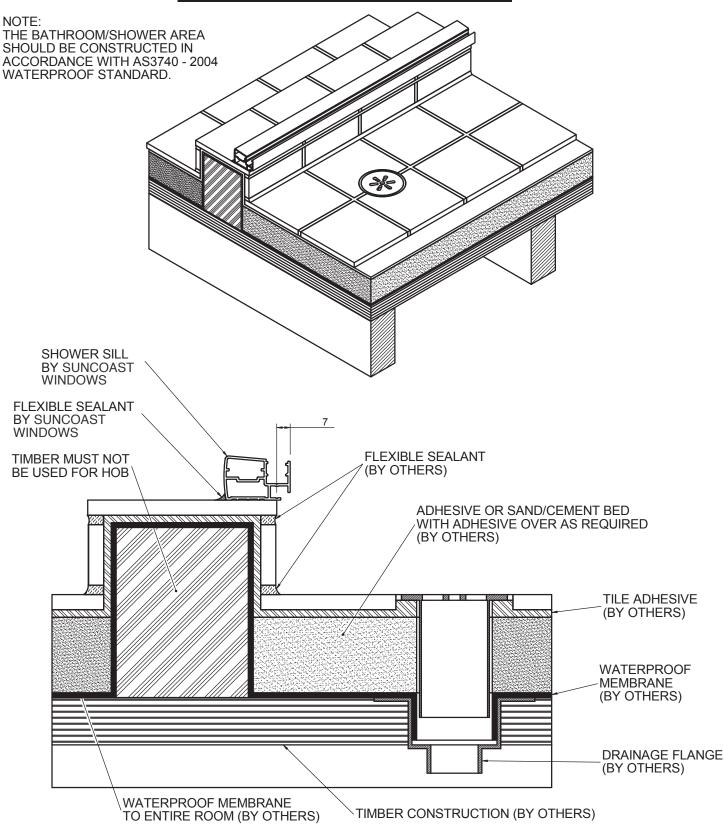

## HOB ON TIMBER FLOOR CONSTRUCTION

PRODUCT NO: NOOD 400

DRAWING NO: NUDE-SS-02-02

DRAWN: JCF

ISSUE: A

DATE:

SCALE: 1:2

22/07/08