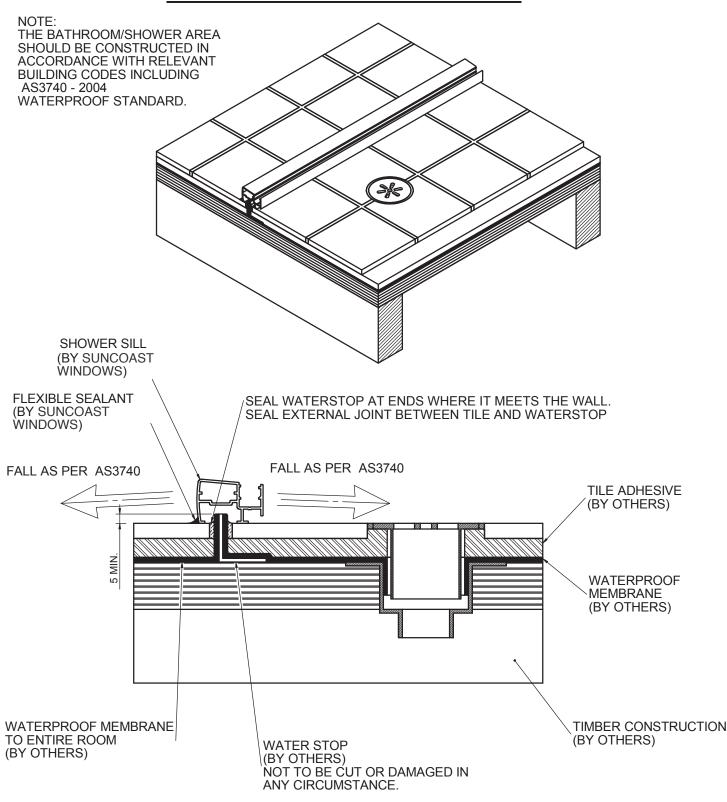

## HOB ON TIMBER FLOOR CONSTRUCTION

PRODUCT NO: NOOD 400

DRAWING NO: NUDE-SS-02-02

DRAWN: JCF

ISSUE: A

DATE:

SCALE: 1:2

22/07/08