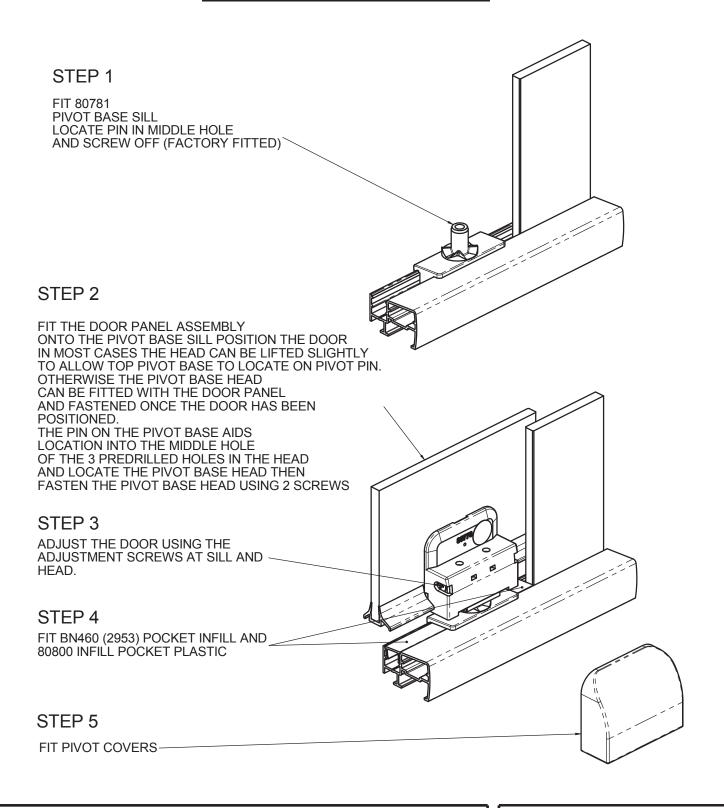

# INSTALLATION PROCEDURE DOOR PIVOT BASE SILL AND DOOR

PRODUCT NO: NOOD 400

DATE: 22/01/09

DRAWING NO: NUDE-SS-02-10

ISSUE: A

DRAWN: JCF