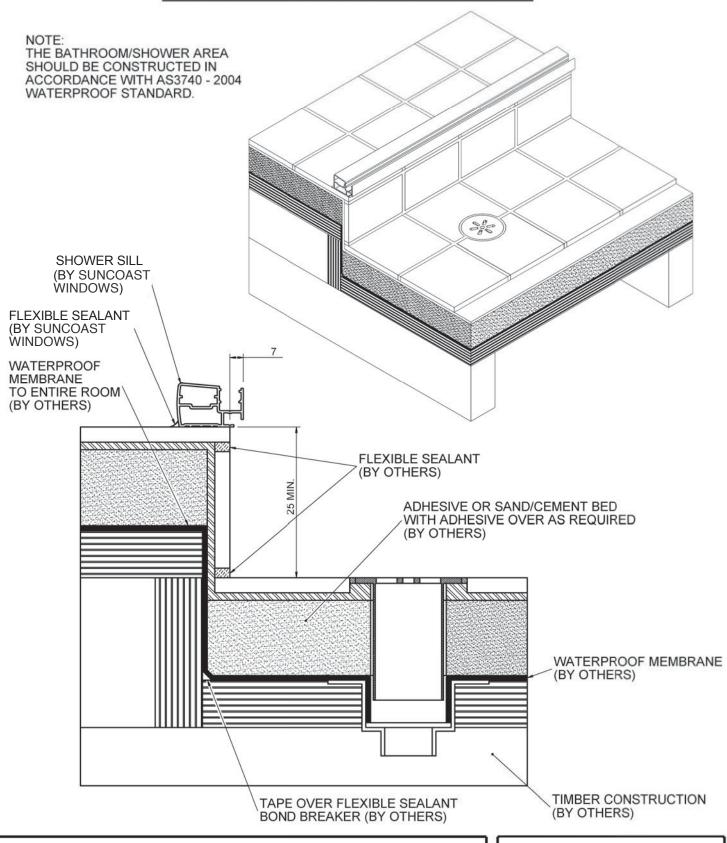

# STEP DOWN TIMBER FLOOR CONSTRUCTION

PRODUCT NO: NOOD 400

DRAWING NO: NUDE-SS-02-04

DRAWN: JCF

DATE: 22/07/08

ISSUE: A