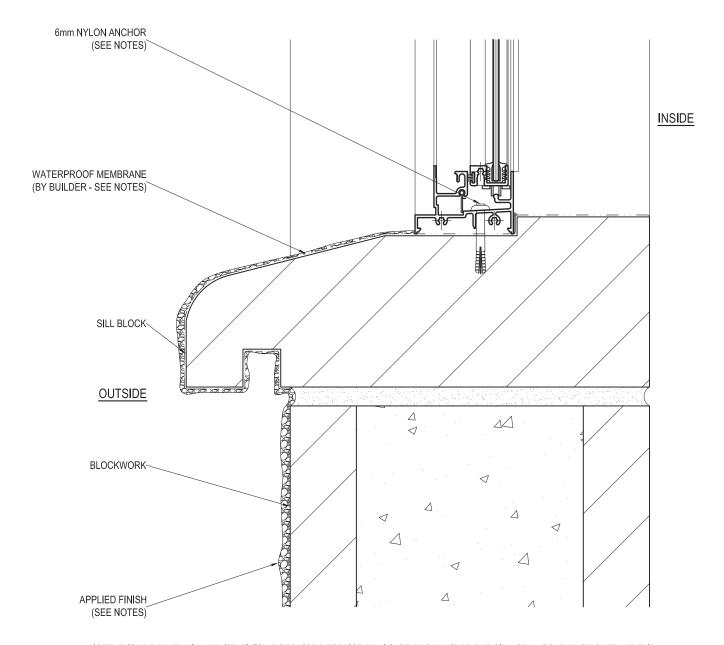

#### BLOCKWORK - SILL DETAIL (USING SILL BLOCK)

NOTE: ENSURE THAT ANY APPLIED FINISH DOES NOT RESTRICT DRAINAGE FROM UNDER THE SILL. SEAL COAT MUST OVERLAP END OF APPLIED FINISH TO SILL TANKING.

SURFACE OF BLOCKS TO DOOR / WINDOW OPENING MUST BE TANKED WITH A SUITABLE SEALER TO PREVENT INGRESS OF MOISTURE. ENSURE MEMBRANE IS COMPATIBLE WITH A 1 PART POLYURETHANE SEALANT E.G. SIKAFLEX PRO 2HP.

FIXING HOLES TO SILLS MUST BE FILLED WITH SEALANT PRIOR TO INSERTING FASTENERS TO RESTORE WATERPROOFING MEMBRANE, HEAD OF FASTENERS TO SILLS SHOULD BE SEALED OVER.

| PRODUCT NO:           | ESS Sliding Window (52mm)           | DATE:               | 11/01/08 |
|-----------------------|-------------------------------------|---------------------|----------|
| DRAWING NO:           | PD214-05-14                         | ISSUE:              | В        |
| DRAWN:                | DJH                                 | SCALE:              | 1:2      |
| Suncoast Windows & Do | ore Ptv I td ABN 78010409819 @ 2008 | All rights reserved |          |