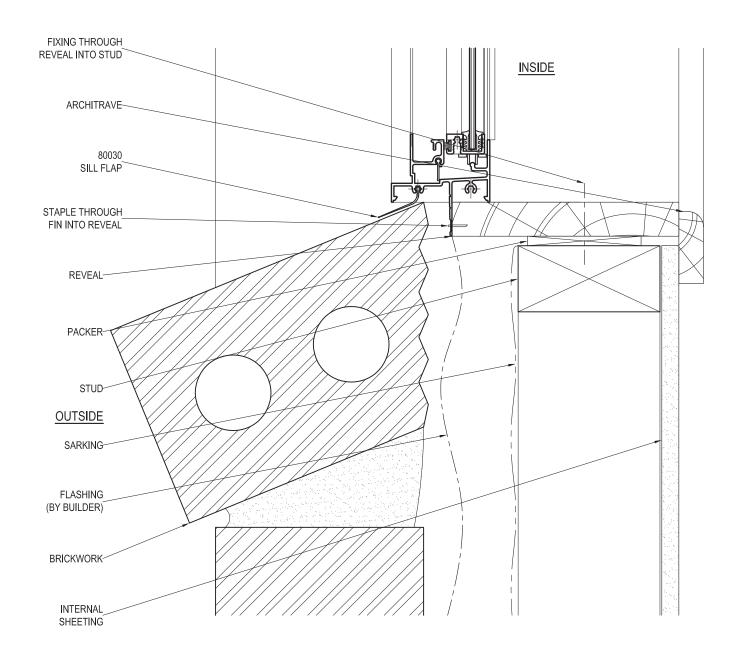

# **BRICK VENEER - SILL DETAIL**

| PRODUCT NO:                                                                 | ESS Sliding Window (52mm | ) DATE: 11/01/08 |  |
|-----------------------------------------------------------------------------|--------------------------|------------------|--|
| DRAWING NO:                                                                 | PD214-05-02              | ISSUE: B         |  |
| DRAWN:                                                                      | DJH                      | SCALE: 1:2       |  |
| Suncoast Windows & Doors Ptv Ltd ABN 78010409819 © 2008 All rights reserved |                          |                  |  |