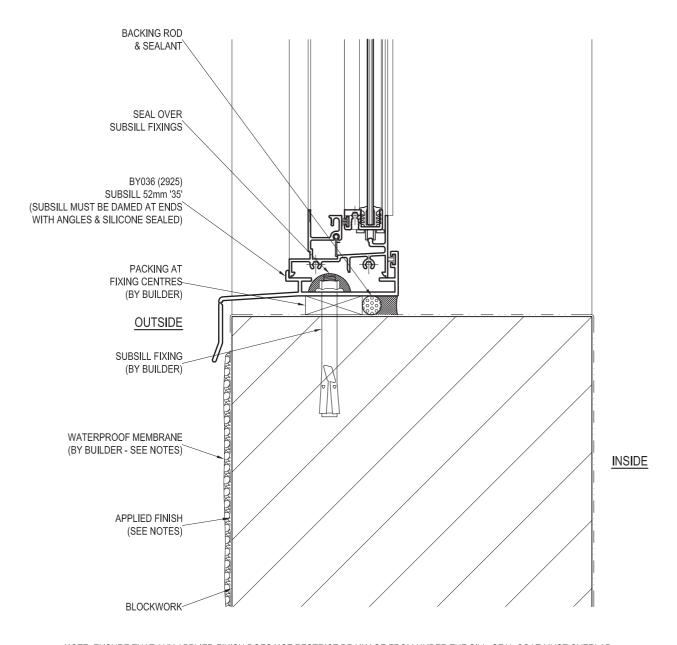

#### BLOCKWORK - SILL DETAIL USING SUBSILL (WHEN HIGH PERFORMANCE REQUIRED)

NOTE: ENSURE THAT ANY APPLIED FINISH DOES NOT RESTRICT DRAINAGE FROM UNDER THE SILL. SEAL COAT MUST OVERLAP END OF APPLIED FINISH TO SILL TANKING.

SURFACE OF BLOCKS TO DOOR / WINDOW OPENING MUST BE TANKED WITH A SUITABLE SEALER TO PREVENT INGRESS OF MOISTURE. ENSURE THAT THE SURFACES TO BE SEALED ARE SOUND, CLEAN, DRY AND FREE FROM ANY SURFACE CONTAMINANTS.

FIXING HOLES TO SILLS MUST BE FILLED WITH SEALANT PRIOR TO INSERTING FASTENERS TO RESTORE WATERPROOFING MEMBRANE. HEAD OF FASTENERS TO SILLS SHOULD BE SEALED OVER

| PRODUCT NO:                                                                 | ESS Sliding Window (52mm) | DATE:  | 24/11/08 |
|-----------------------------------------------------------------------------|---------------------------|--------|----------|
| DRAWING NO:                                                                 | PD214-05-15               | ISSUE: | С        |
| DRAWN:                                                                      | DJH                       | SCALE: | 1:2      |
| Suncoast Windows & Doors Pty Ltd ABN 78010409819 © 2008 All rights reserved |                           |        |          |