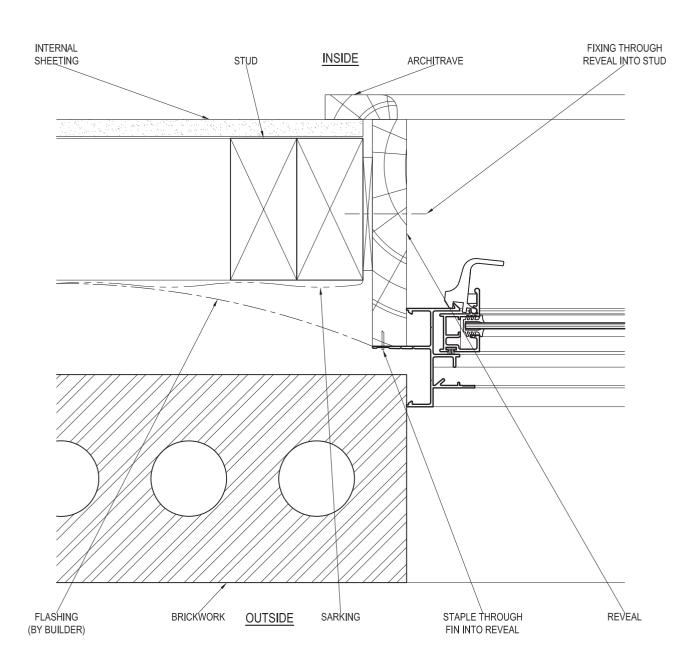

# BRICK VENEER - JAMB DETAIL

| PRODUCT NO:                                                                 | ESS Sliding Window (52mm) | DATE: 11/01/08 |  |
|-----------------------------------------------------------------------------|---------------------------|----------------|--|
| DRAWING NO:                                                                 | PD214-05-03               | ISSUE: B       |  |
| DRAWN:                                                                      | DJH                       | SCALE: 1:2     |  |
| Suncoast Windows & Doors Ptv Ltd ABN 78010409819 © 2008 All rights reserved |                           |                |  |