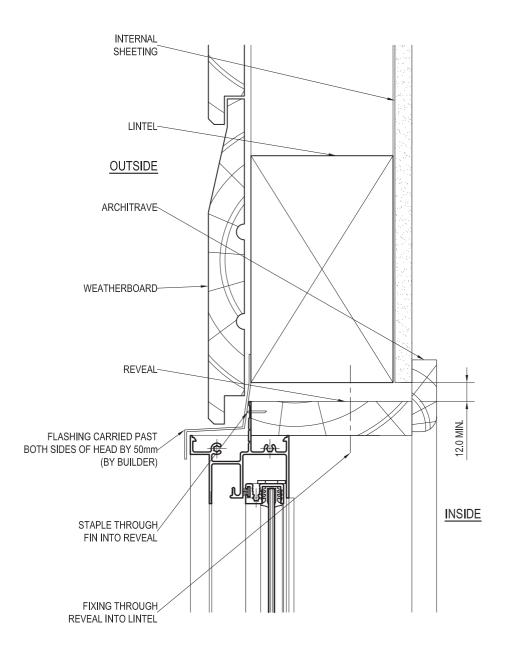

# WEATHERBOARD - HEAD DETAIL

| PRODUCT NO:                                                                 | ESS Sliding Window (52mm) | DATE:  | 11/01/08 |
|-----------------------------------------------------------------------------|---------------------------|--------|----------|
| DRAWING NO:                                                                 | PD214-05-07               | ISSUE: | В        |
| DRAWN:                                                                      | DJH                       | SCALE: | 1:2      |
| Suncoast Windows & Doors Ptv Ltd ABN 78010409819 © 2008 All rights reserved |                           |        |          |