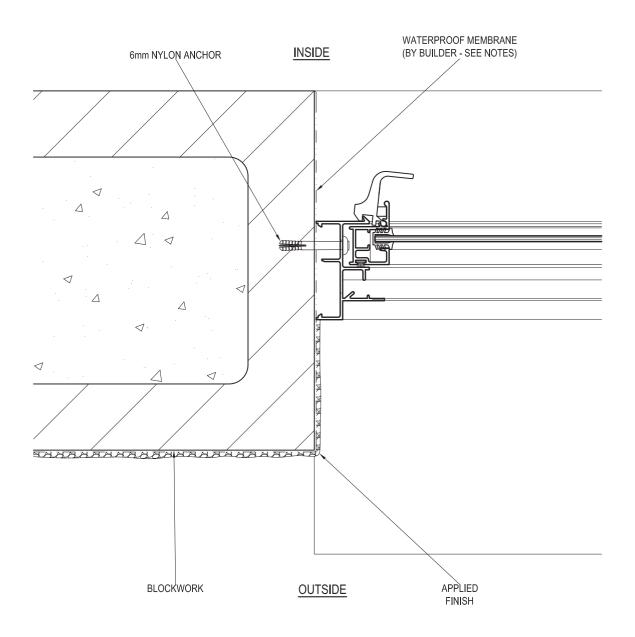

#### **BLOCKWORK - JAMB DETAIL**

NOTE: SURFACE OF BLOCKS TO DOOR / WINDOW OPENING MUST BE TANKED WITH A SUITABLE SEALER TO PREVENT INGRESS OF MOISTURE. ENSURE MEMBRANE IS COMPATIBLE WITH A 1 PART POLYURETHANE SEALANT E.G. SIKAFLEX PRO 2HP.

| PRODUCT NO:           | ESS Sliding Window (52mm            | DATE:               | 11/01/08 |
|-----------------------|-------------------------------------|---------------------|----------|
| DRAWING NO:           | PD214-05-16                         | ISSUE:              | В        |
| DRAWN:                | DJH                                 | SCALE:              | 1:2      |
| Suncoast Windows & Do | ors Ptv I td ARN 78010409819 © 2008 | All rights reserved |          |