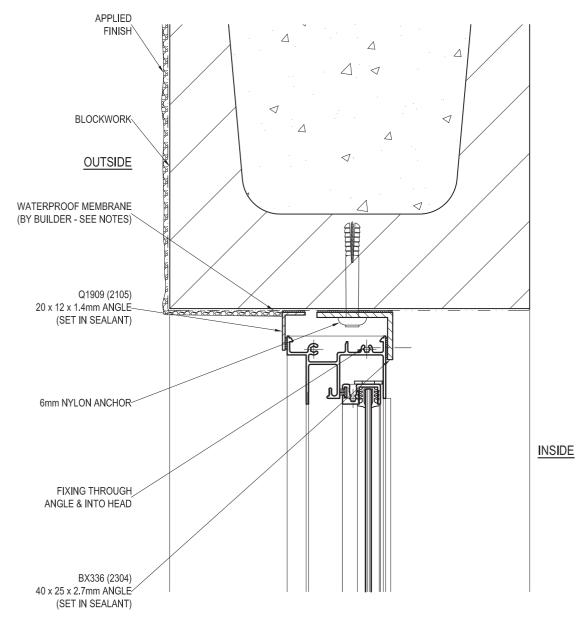

#### **BLOCKWORK - HEAD DETAIL**

NOTE: SURFACE OF BLOCKS TO DOOR / WINDOW OPENING MUST BE TANKED WITH A SUITABLE SEALER TO PREVENT INGRESS OF MOISTURE. ENSURE MEMBRANE IS COMPATIBLE WITH A 1 PART POLYURETHANE SEALANT E.G. SIKAFLEX PRO 2HP.

| PRODUCT NO:           | ESS Sliding Window (52mm)          | DATE: 11/01/08      |
|-----------------------|------------------------------------|---------------------|
| DRAWING NO:           | PD214-05-13                        | ISSUE: B            |
| DRAWN:                | DJH                                | SCALE: 1:2          |
| Suncoast Windows & Do | ors Ptv Ltd ABN 78010409819 © 2008 | All rights reserved |