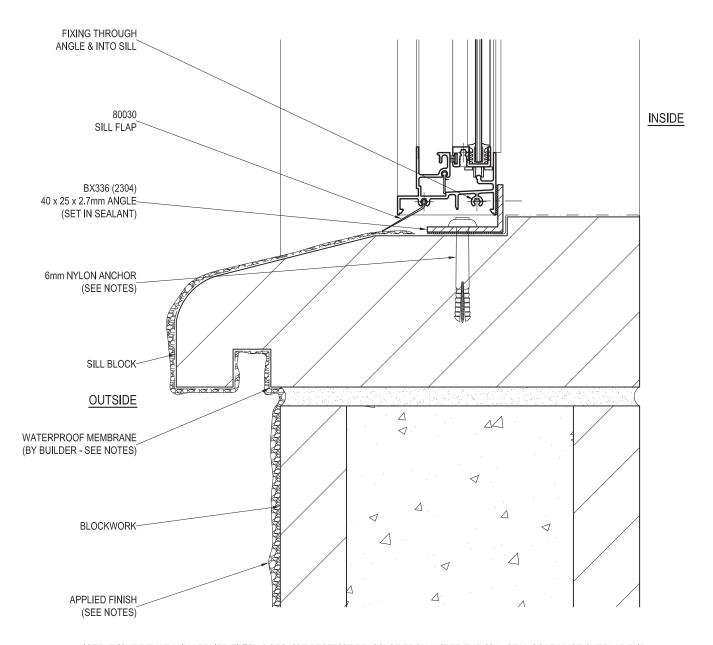

#### BLOCKWORK - SILL DETAIL (USING SILL BLOCK)

NOTE: ENSURE THAT ANY APPLIED FINISH DOES NOT RESTRICT DRAINAGE FROM UNDER THE SILL. SEAL COAT MUST OVERLAP END OF APPLIED FINISH TO SILL TANKING.

SURFACE OF BLOCKS TO DOOR / WINDOW OPENING MUST BE TANKED WITH A SUITABLE SEALER TO PREVENT INGRESS OF MOISTURE. ENSURE MEMBRANE IS COMPATIBLE WITH A 1 PART POLYURETHANE SEALANT E.G. SIKAFLEX PRO 2HP.

FIXING HOLES TO SILLS MUST BE FILLED WITH SEALANT PRIOR TO INSERTING FASTENERS TO RESTORE WATERPROOFING MEMBRANE, HEAD OF FASTENERS TO SILLS SHOULD BE SEALED OVER.

| PRODUCT NO:           | ESS Sliding Window (52mm)           | DATE:               | 11/01/08 |
|-----------------------|-------------------------------------|---------------------|----------|
| DRAWING NO:           | PD214-05-14                         | ISSUE:              | В        |
| DRAWN:                | DJH                                 | SCALE:              | 1:2      |
| Suncoast Windows & Do | ore Ptv I td ABN 78010409819 @ 2008 | All rights reserved |          |