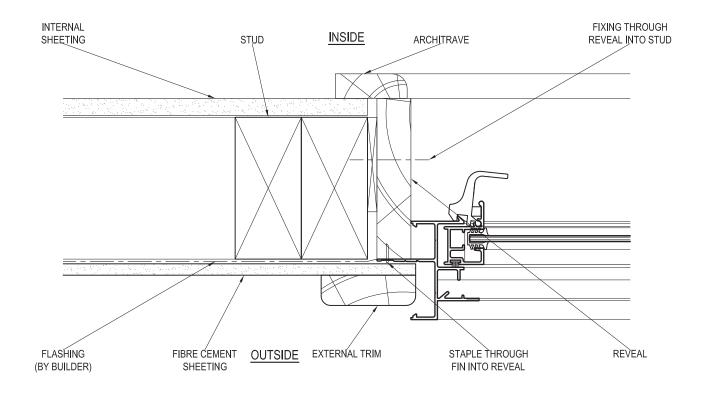

# WEATHERBOARD - HEAD DETAIL

| PRODUCT NO:                                                                 | ESS Sliding Window (52mm) | DATE:  | 11/01/08 |
|-----------------------------------------------------------------------------|---------------------------|--------|----------|
| DRAWING NO:                                                                 | PD214-05-07               | ISSUE: | В        |
| DRAWN:                                                                      | DJH                       | SCALE: | 1:2      |
| Suncoast Windows & Doors Ptv Ltd ABN 78010409819 © 2008 All rights reserved |                           |        |          |