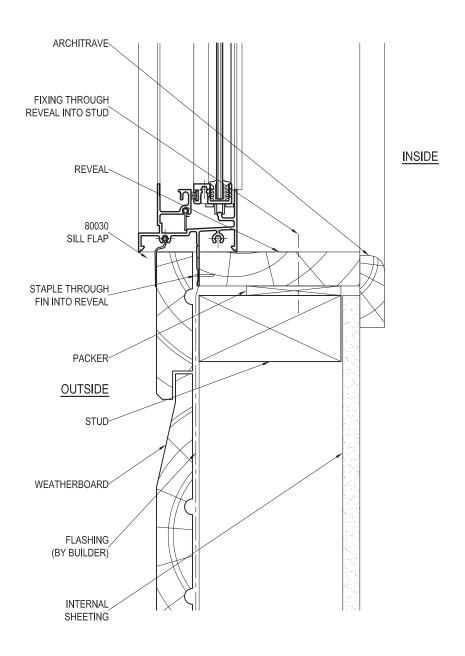

# WEATHERBOARD - SILL DETAIL

| PRODUCT NO:           | ESS Sliding Window (52mm)           | DATE:               | 11/01/08 |
|-----------------------|-------------------------------------|---------------------|----------|
| DRAWING NO:           | PD214-05-08                         | ISSUE:              | В        |
| DRAWN:                | DJH                                 | SCALE:              | 1:2      |
| Suncoast Windows & Do | ors Ptv I td ABN 78010409819 © 2008 | All rights reserved |          |