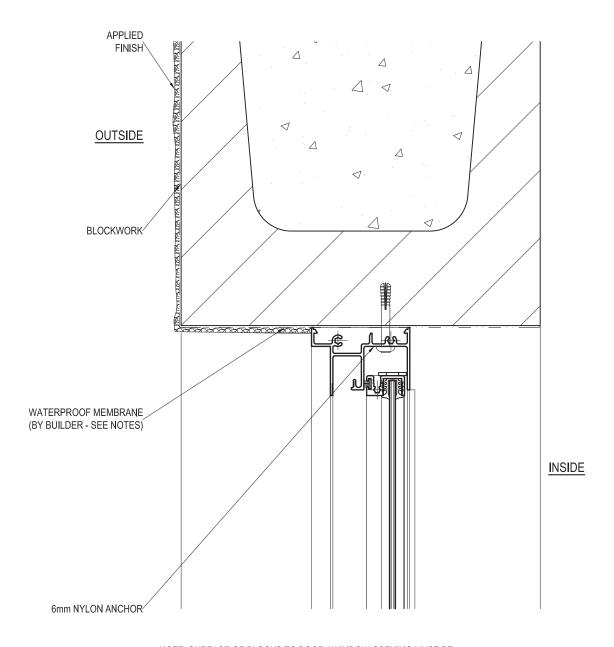

#### **BLOCKWORK - HEAD DETAIL**

NOTE: SURFACE OF BLOCKS TO DOOR / WINDOW OPENING MUST BE TANKED WITH A SUITABLE SEALER TO PREVENT INGRESS OF MOISTURE. ENSURE MEMBRANE IS COMPATIBLE WITH A 1 PART POLYURETHANE SEALANT E.G. SIKAFLEX PRO 2HP.

| PRODUCT NO:           | ESS Sliding Window (52mm)          | DATE: 11/01/08      |
|-----------------------|------------------------------------|---------------------|
| DRAWING NO:           | PD214-05-13                        | ISSUE: B            |
| DRAWN:                | DJH                                | SCALE: 1:2          |
| Suncoast Windows & Do | ors Ptv Ltd ABN 78010409819 © 2008 | All rights reserved |