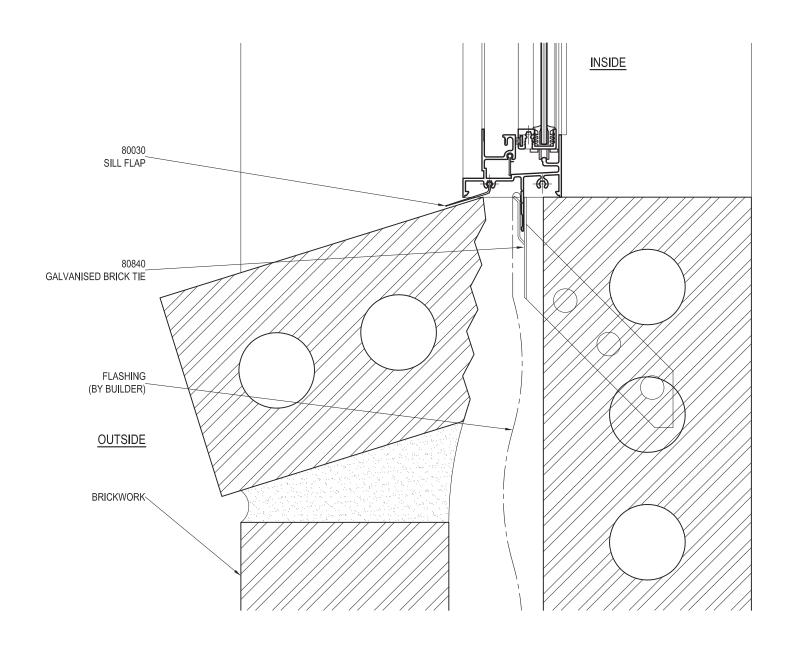

# **BRICK VENEER - SILL DETAIL**

| PRODUCT NO:                                                                 | ESS Sliding Window (52mm | ) DATE: 11/01/08 |  |
|-----------------------------------------------------------------------------|--------------------------|------------------|--|
| DRAWING NO:                                                                 | PD214-05-02              | ISSUE: B         |  |
| DRAWN:                                                                      | DJH                      | SCALE: 1:2       |  |
| Suncoast Windows & Doors Ptv Ltd ABN 78010409819 © 2008 All rights reserved |                          |                  |  |