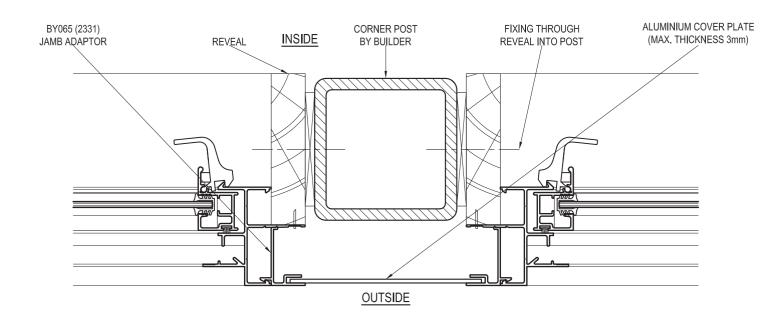

TURE. ENSURE MEMBRANE IS COMPATIBLE WITH A 1 PART POLYURETHANE SEALANT E.G. SIKAFLEX PRO 2HP.

| PRODUCT NO:                                                                  | ESS Sliding Window (52mm) | DATE: 11/01/08 |  |
|------------------------------------------------------------------------------|---------------------------|----------------|--|
| DRAWING NO:                                                                  | PD214-05-20               | ISSUE: B       |  |
| DRAWN:                                                                       | DJH                       | SCALE: 1:2     |  |
| Suncoast Windows & Doors Pty Ltd ARN 78010409819 © 2008. All rights reserved |                           |                |  |



# STRUCTUAL POST COVERS USING BY065 (2331) JAMB ADAPTOR



# STRUCTUAL POST COVERS USING ADHESIVES



| PRODUCT NO:                                                                 | ESS Sliding Window (52mm) | DATE: 11/01/08 |  |
|-----------------------------------------------------------------------------|---------------------------|----------------|--|
| DRAWING NO:                                                                 | PD214-05-21               | ISSUE: B       |  |
| DRAWN:                                                                      | DJH                       | SCALE: 1:2     |  |
| Suncoast Windows & Doors Pty Ltd ABN 78010409819 © 2008 All rights reserved |                           |                |  |



# 90° CORNER POST COVERS USING BY065 (2331) JAMB ADAPTOR



# 90° CORNER POST COVERS USING ADHESIVES



| PRODUC