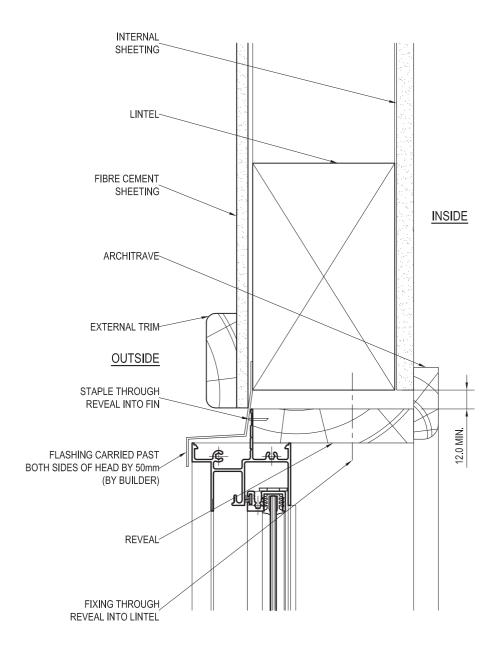

# FIBRE CEMENT SHEET - HEAD DETAIL

| PRODUCT NO:                                                                 | ESS Sliding Window (52mm | ) DATE: 11/01/08 |  |
|-----------------------------------------------------------------------------|--------------------------|------------------|--|
| DRAWING NO:                                                                 | PD214-05-10              | ISSUE: B         |  |
| DRAWN:                                                                      | DJH                      | SCALE: 1:2       |  |
| Suncoast Windows & Doors Ptv Ltd ABN 78010409819 © 2008 All rights reserved |                          |                  |  |