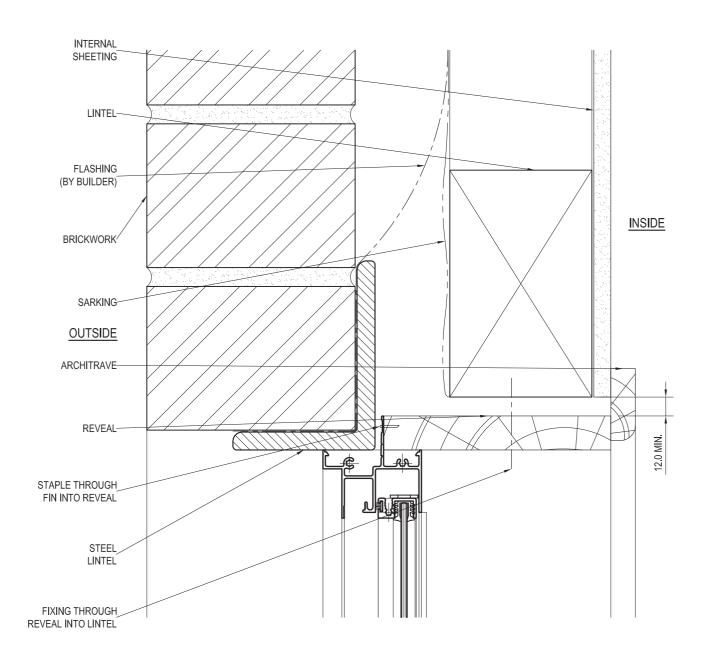

# BRICK VENEER - HEAD DETAIL

| PRODUCT NO:                                                                 | ESS Sliding Window (52mm) | DATE:  | 11/01/08 |
|-----------------------------------------------------------------------------|---------------------------|--------|----------|
| DRAWING NO:                                                                 | PD214-05-01               | ISSUE: | В        |
| DRAWN:                                                                      | DJH                       | SCALE: | 1:2      |
| Suncoast Windows & Doors Ptv Ltd ARN 78010409819 © 2008 All rights reserved |                           |        |          |