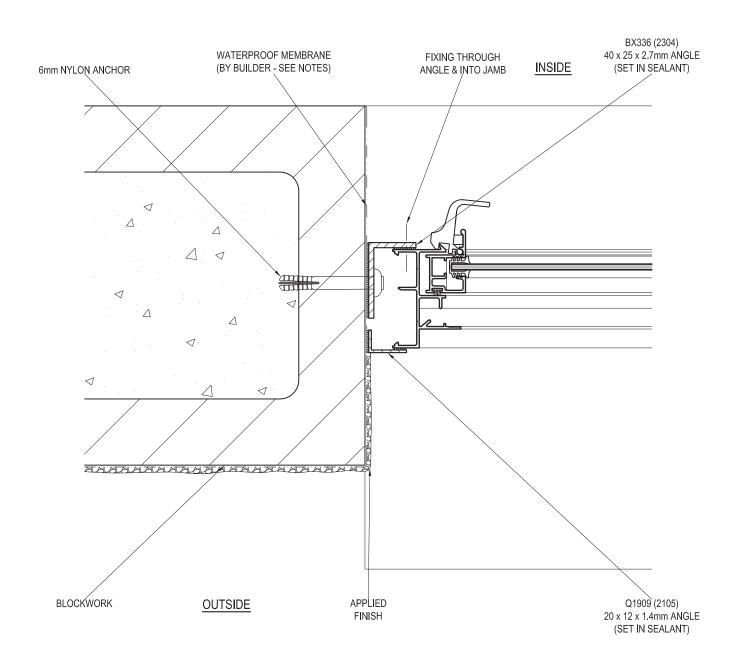

#### **BLOCKWORK - JAMB DETAIL**

NOTE: SURFACE OF BLOCKS TO DOOR / WINDOW OPENING MUST BE TANKED WITH A SUITABLE SEALER TO PREVENT INGRESS OF MOISTURE. ENSURE MEMBRANE IS COMPATIBLE WITH A 1 PART POLYURETHANE SEALANT E.G. SIKAFLEX PRO 2HP.

| PRODUCT NO:           | ESS Sliding Window (52mm            | DATE:               | 11/01/08 |
|-----------------------|-------------------------------------|---------------------|----------|
| DRAWING NO:           | PD214-05-16                         | ISSUE:              | В        |
| DRAWN:                | DJH                                 | SCALE:              | 1:2      |
| Suncoast Windows & Do | ors Ptv I td ARN 78010409819 © 2008 | All rights reserved |          |