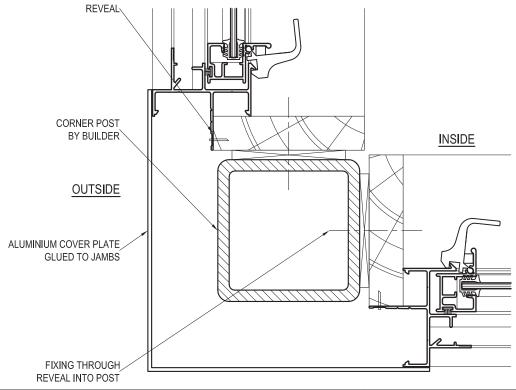

# 90° CORNER POST COVERS USING ADHESIVES

| PRODUCT NO:                                                                 | ESS Sliding Window (52mm) | DATE: 11/01/08 |  |
|-----------------------------------------------------------------------------|---------------------------|----------------|--|
| DRAWING NO:                                                                 | PD214-05-22               | ISSUE: B       |  |
| DRAWN:                                                                      | DJH                       | SCALE: 1;2     |  |
| Suncoast Windows & Doors Ptv Ltd ABN 78010409819 © 2008 All rights reserved |                           |                |  |