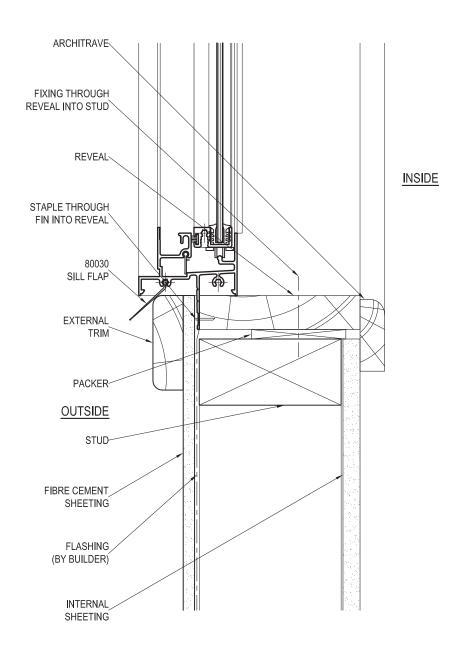

# FIBRE CEMENT SHEET - SILL DETAIL

| PRODUCT NO:                                                                 | ESS Sliding Window (52mm) | DATE:  | 11/01/08 |
|-----------------------------------------------------------------------------|---------------------------|--------|----------|
| DRAWING NO:                                                                 | PD214-05-11               | ISSUE: | В        |
| DRAWN:                                                                      | DJH                       | SCALE: | 1:2      |
| Suncoast Windows & Doors Ptv Ltd ARN 78010409819 @ 2008 All rights reserved |                           |        |          |