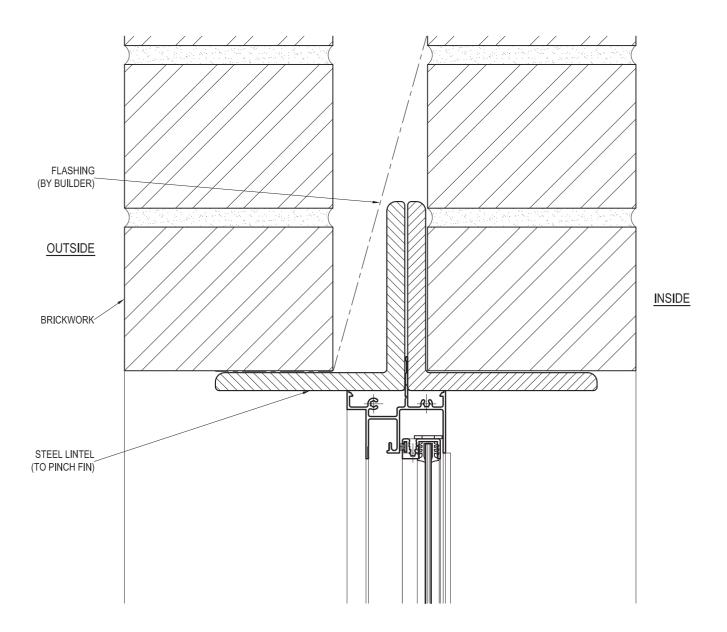

# BRICK VENEER - HEAD DETAIL

| PRODUCT NO:                                                                 | ESS Sliding Window (52mm) | DATE:  | 11/01/08 |
|-----------------------------------------------------------------------------|---------------------------|--------|----------|
| DRAWING NO:                                                                 | PD214-05-01               | ISSUE: | В        |
| DRAWN:                                                                      | DJH                       | SCALE: | 1:2      |
| Suncoast Windows & Doors Ptv Ltd ARN 78010409819 © 2008 All rights reserved |                           |        |          |