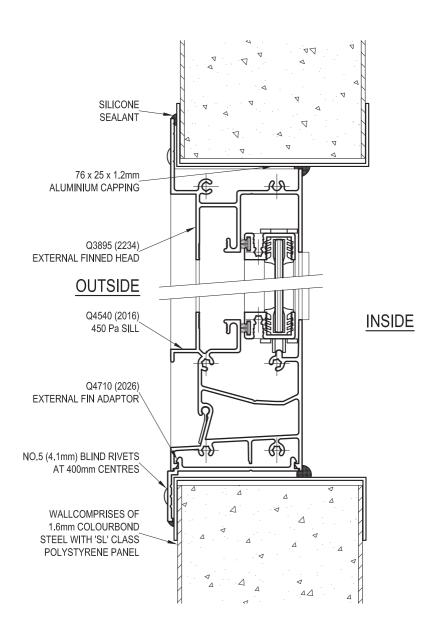

#### TYPICAL INSTALLATION - EXTERNAL FINNED FRAMES

THE FOLLOWING DETAIL WAS REQUESTED FROM LICENSEE 'DABSCO':

Q4540 (2016) 450 Pa SILL SHOWN DEFINNED WITH Q4710 (2026) EXTERNAL FIN ADAPTOR, DETAILS SIMILAR FOR Q3896 (2235) 150 Pa EXTERNAL FINNED SILL.

DETAILS FOR N3894 (2233) EXTERNAL FINNED JAMB SIMILAR TO THAT OF HEAD & SILL SHOWN.

| PRODUCT NO:           | ESS Sliding Window (52mm            | DATE:               | 29/08/08 |
|-----------------------|-------------------------------------|---------------------|----------|
| DRAWING NO:           | PD214-05-23                         | ISSUE:              | Α        |
| DRAWN:                | DJH                                 | SCALE:              | 1:1.5    |
| Suncoast Windows & Do | ors Ptv I td ARN 78010409819 © 2008 | All rights reserved |          |