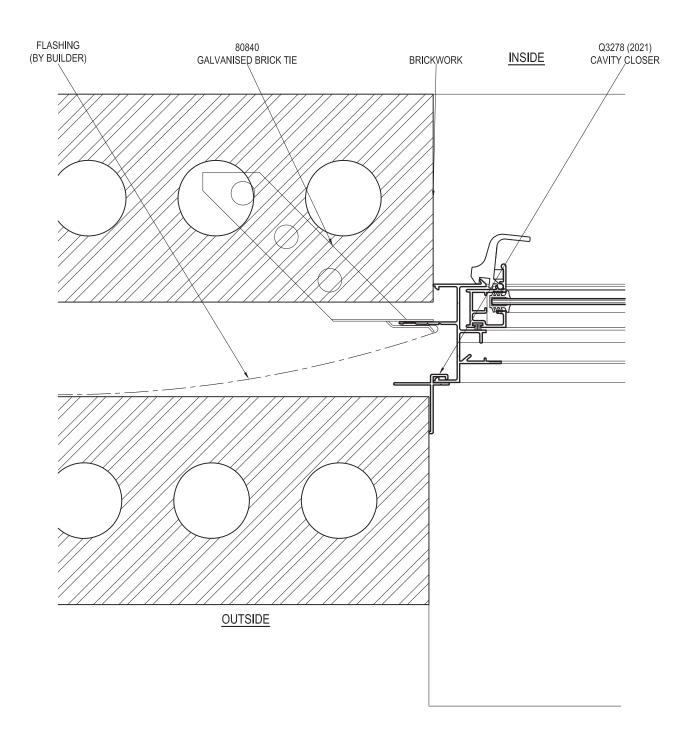

# **CAVITY BRICK - JAMB DETAIL**

| PRODUCT NO:           | ESS Sliding Window (52mm            | ) DATE:             | 11/01/08 |
|-----------------------|-------------------------------------|---------------------|----------|
| DRAWING NO:           | PD214-05-06                         | ISSUE:              | В        |
| DRAWN:                | DJH                                 | SCALE:              | 1:2      |
| Suncoast Windows & Do | ors Ptv I td ABN 78010409819 © 2008 | All rights reserved |          |