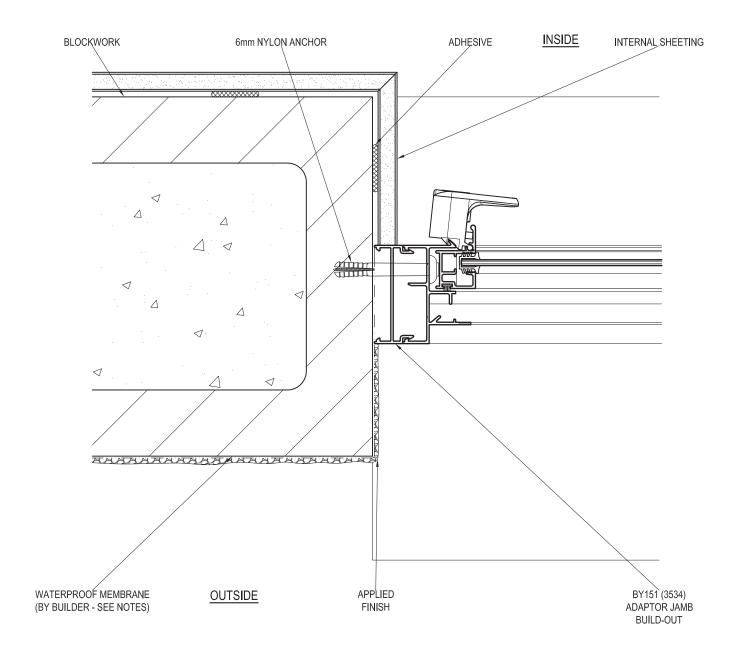

#### BLOCKWORK - JAMB DETAIL USING BY151 (3534) ADAPTOR JAMB BUILD-OUT

NOTE: SURFACE OF BLOCKS TO DOOR / WINDOW OPENING MUST BE TANKED WITH A SUITABLE SEALER TO PREVENT INGRESS OF MOISTURE. ENSURE MEMBRANE IS COMPATIBLE WITH A 1 PART POLYURETHANE SEALANT E.G. SIKAFLEX PRO 2HP.

| PRODUCT NO:                                                                  | ESS Sliding Window (52mm) | DATE:  | 20/06/13 |
|------------------------------------------------------------------------------|---------------------------|--------|----------|
| DRAWING NO:                                                                  | PD214-05-24               | ISSUE: | Α        |
| DRAWN:                                                                       | DJH                       | SCALE: | 1:2      |
| Suncoast Windows & Doors Pty Ltd ARN 78010409819 © 2008. All rights reserved |                           |        |          |