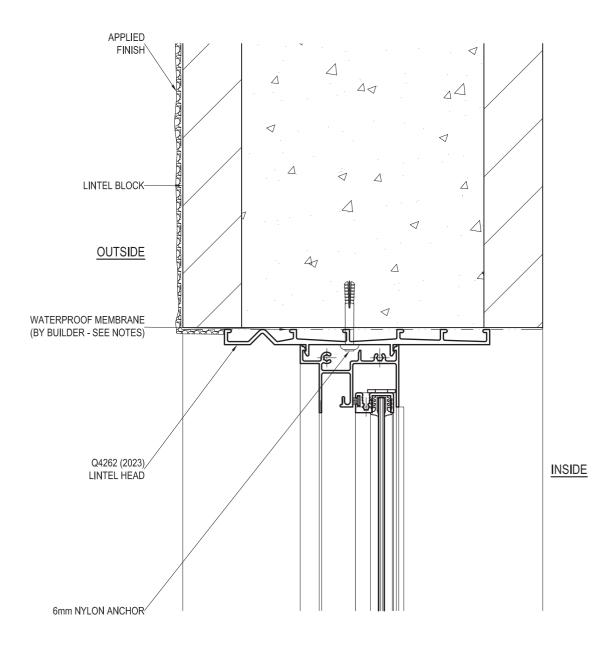

# BLOCKWORK WITH Q4262 (2023) LINTEL HEAD - HEAD DETAIL

NOTE: SURFACE OF BLOCKS TO DOOR / WINDOW OPENING MUST BE TANKED WITH A SUITABLE SEALER TO PREVENT INGRESS OF MOISTURE. ENSURE MEMBRANE IS COMPATIBLE WITH A 1 PART POLYURETHANE SEALANT E.G. SIKAFLEX PRO 2HP.

| PRODUCT NO:          | ESS Sliding Window (52mm             | DATE: 11/01/08      |
|----------------------|--------------------------------------|---------------------|
| DRAWING NO:          | PD214-05-17                          | ISSUE: B            |
| DRAWN:               | DJH                                  | SCALE: 1:2          |
| Suncoast Windows & D | oors Ptv I td ABN 78010409819 © 2008 | All rights reserved |