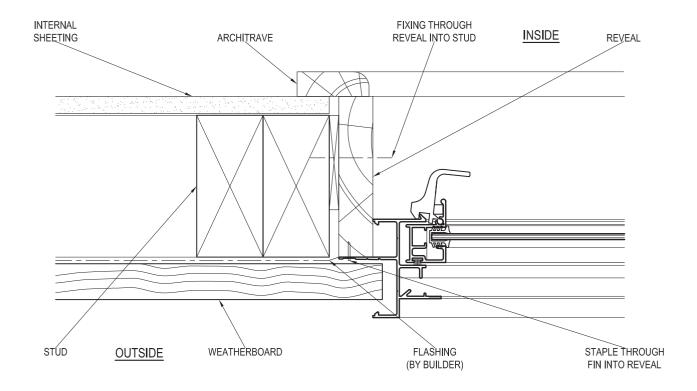

# WEATHERBOARD - HEAD DETAIL

| PRODUCT NO:                                                                 | ESS Sliding Window (52mm) | DATE:  | 11/01/08 |
|-----------------------------------------------------------------------------|---------------------------|--------|----------|
| DRAWING NO:                                                                 | PD214-05-07               | ISSUE: | В        |
| DRAWN:                                                                      | DJH                       | SCALE: | 1:2      |
| Suncoast Windows & Doors Ptv Ltd ABN 78010409819 © 2008 All rights reserved |                           |        |          |