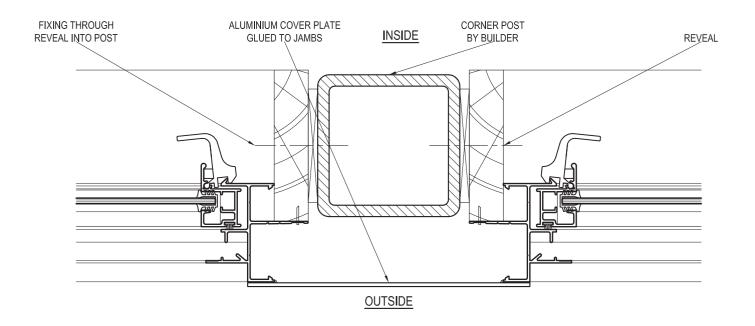

# 90° CORNER POST COVERS USING ADHESIVES

| PRODUCT NO:                                                                 | ESS Sliding Window (52mm) | DATE: 11/01/08 |  |
|-----------------------------------------------------------------------------|---------------------------|----------------|--|
| DRAWING NO:                                                                 | PD214-05-22               | ISSUE: B       |  |
| DRAWN:                                                                      | DJH                       | SCALE: 1;2     |  |
| Suncoast Windows & Doors Ptv Ltd ABN 78010409819 © 2008 All rights reserved |                           |                |  |