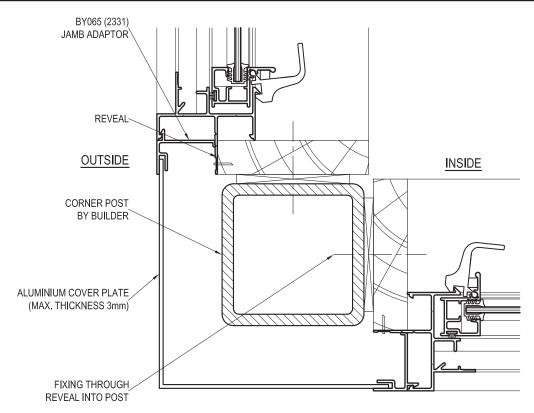

TRUCTUAL POST COVERS USING BY065 (2331) JAMB ADAPTOR



# STRUCTUAL POST COVERS USING ADHESIVES



| PRODUCT NO:                                                                 | ESS Sliding Window (52mm) | DATE: 11/01/08 |  |
|-----------------------------------------------------------------------------|---------------------------|----------------|--|
| DRAWING NO:                                                                 | PD214-05-21               | ISSUE: B       |  |
| DRAWN:                                                                      | DJH                       | SCALE: 1:2     |  |
| Suncoast Windows & Doors Pty Ltd ABN 78010409819 © 2008 All rights reserved |                           |                |  |



# 90° CORNER POST COVERS USING BY065 (2331) JAMB ADAPTOR



# 90° CORNER POST COVERS USING ADHESIVES



| PRODUCT NO:                                                                 | ESS Sliding Window (52mm) | DATE: 11/01/08 |  |
|-----------------------------------------------------------------------------|---------------------------|----------------|--|
| DRAWING NO:                                                                 | PD214-05-22               | ISSUE: B       |  |
| DRAWN:                                                                      | DJH                       | SCALE: 1;2     |  |
| Suncoast Windows & Doors Ptv Ltd ABN 78010409819 © 2008 All rights reserved |                           |                |  |



#### TYPICAL INSTALLATION - EXTERNAL FINNED FRAMES

THE FOLLOWING DETAIL WAS REQUESTED FROM LICENSEE 'DABSCO':