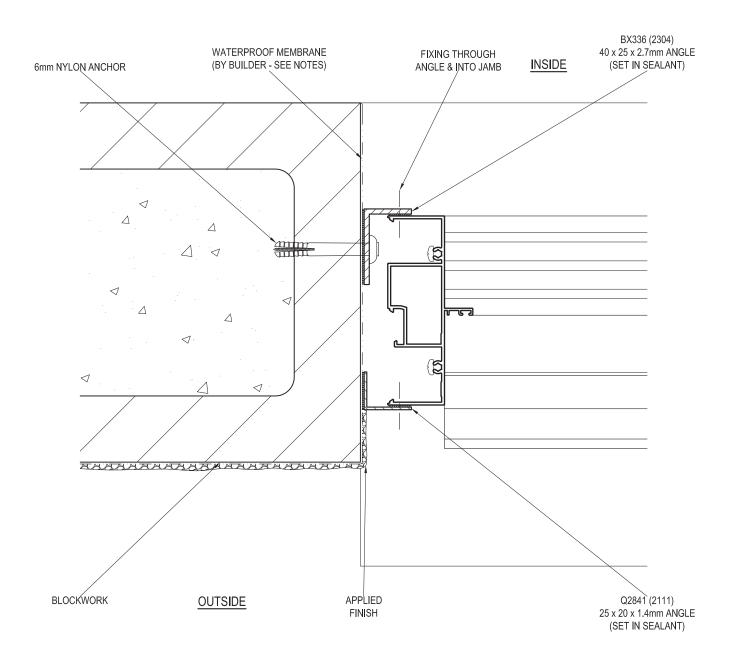

#### **BLOCKWORK - JAMB DETAIL**

NOTE: SURFACE OF BLOCKS TO DOOR / WINDOW OPENING MUST BE TANKED WITH A SUITABLE SEALER TO PREVENT INGRESS OF MOISTURE. ENSURE MEMBRANE IS COMPATIBLE WITH A 1 PART POLYURETHANE SEALANT E.G. SIKAFLEX PRO 2HP.