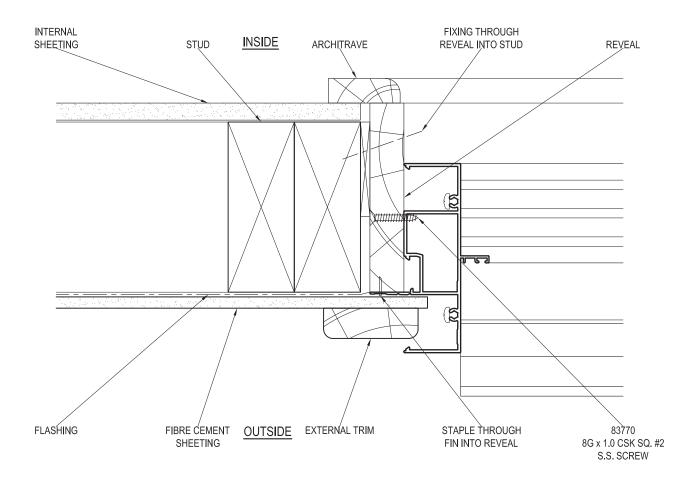

#### FIBRE CEMENT SHEET - HEAD DETAIL

| PRODUCT NO:           | SIG Bi-fold Door (100mm)           | DATE: 29/07/14      |
|-----------------------|------------------------------------|---------------------|
| DRAWING NO:           | SIG-BD-02-08                       | ISSUE: A            |
| DRAWN:                | DJH                                | SCALE: 1:2          |
| Suncoast Windows & Do | ors Pty Ltd ABN 78010409819 © 2014 | All rights reserved |

#### FIBRE CEMENT SHEET - JAMB DETAIL

| PRODUCT NO:           | SIG Bi-fold Door (100mm)                    | DATE: 29/07/14 |
|-----------------------|---------------------------------------------|----------------|
| DRAWING NO:           | SIG-BD-02-09                                | ISSUE: A       |
| DRAWN:                | DJH                                         | SCALE: 1:2     |
| Suncoast Windows & Do | oors Pty Ltd ABN 78010409819 © 2014 All rig | ghts reserved  |