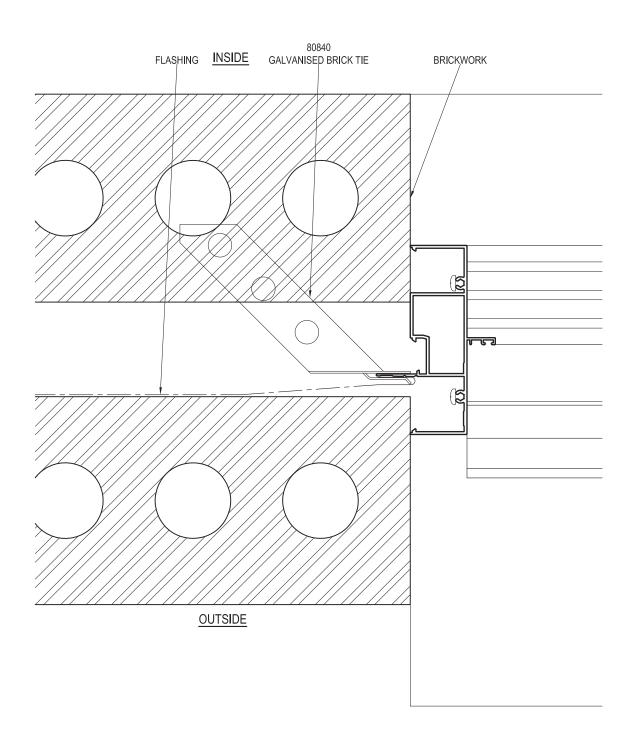

#### **CAVITY BRICK - HEAD DETAIL**

| PRODUCT NO:           | SIG Bi-fold Door (100mm)              | DATE:              | 29/07/14 |
|-----------------------|---------------------------------------|--------------------|----------|
| DRAWING NO:           | SIG-BD-02-03                          | ISSUE:             | А        |
| DRAWN:                | DJH                                   | SCALE:             | 1:2      |
| Suncoast Windows & Do | ors Pty Ltd ABN 78010409819 © 2014 AI | Il rights reserved |          |