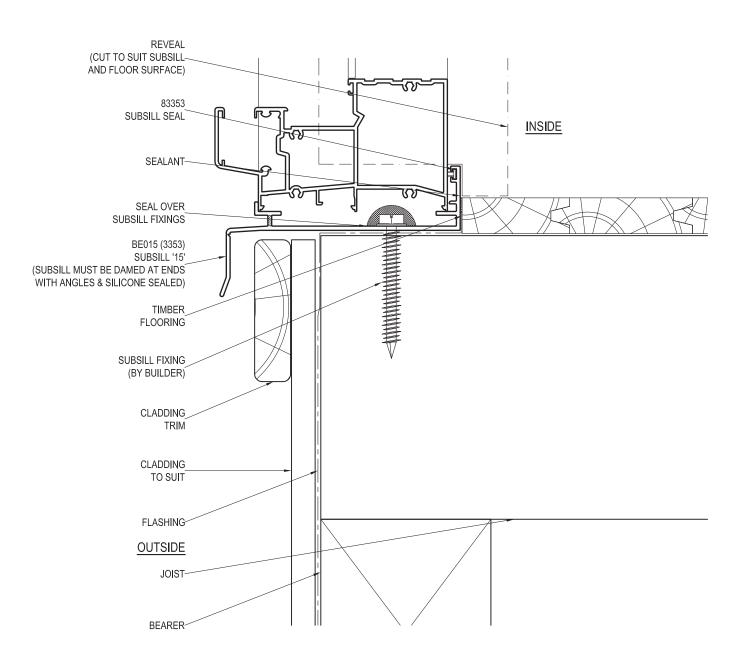

NOTE: ENSURE THAT ANY APPLIED FINISH DOES NOT RESTRICT DRAINAGE FROM UNDER THE SILL. SEAL COAT MUST OVERLAP END OF APPLIED FINISH TO SILL TANKING.

SURFACE OF BLOCKS TO DOOR / WINDOW OPENING MUST BE TANKED WITH A SUITABLE SEALER TO PREVENT INGRESS OF MOISTURE. ENSURE THAT THE SURFACES TO BE SEALED ARE SOUND, CLEAN, DRY AND FREE FROM ANY SURFACE CONTAMINANTS.

FIXING HOLES TO SILLS MUST BE FILLED WITH SEALANT PRIOR TO INSERTING FASTENERS TO RESTORE WATERPROOFING MEMBRANE. HEAD OF FASTENERS TO SILLS SHOULD BE SEALED OVER. SURFACE OF BLOCKS TO DOOR / WINDOW OPENING MUST BE TANKED WITH A SUITABLE SEALER TO PREVENT INGRESS OF MOISTURE.