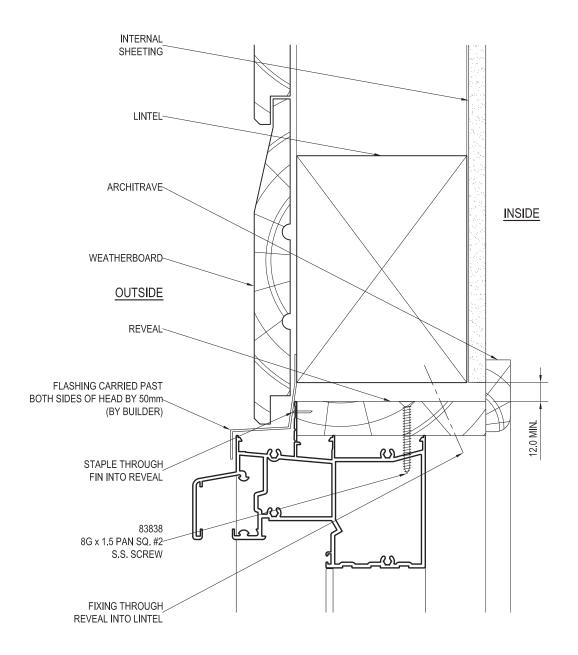

#### WEATHERBOARD - HEAD DETAIL

| PRODUCT NO:           | SIG Bi-fold Door (100mm)                   | DATE: 29/07/14 |                 |
|-----------------------|--------------------------------------------|----------------|-----------------|
| DRAWING NO:           | SIG-BD-02-06                               | ISSUE: A       | SUNC            |
| DRAWN:                | DJH                                        | SCALE: 1:2     |                 |
| Suncoast Windows & Do | oors Pty Ltd ABN 78010409819 © 2014 All ri | ghts reserved  | Quality . Style |