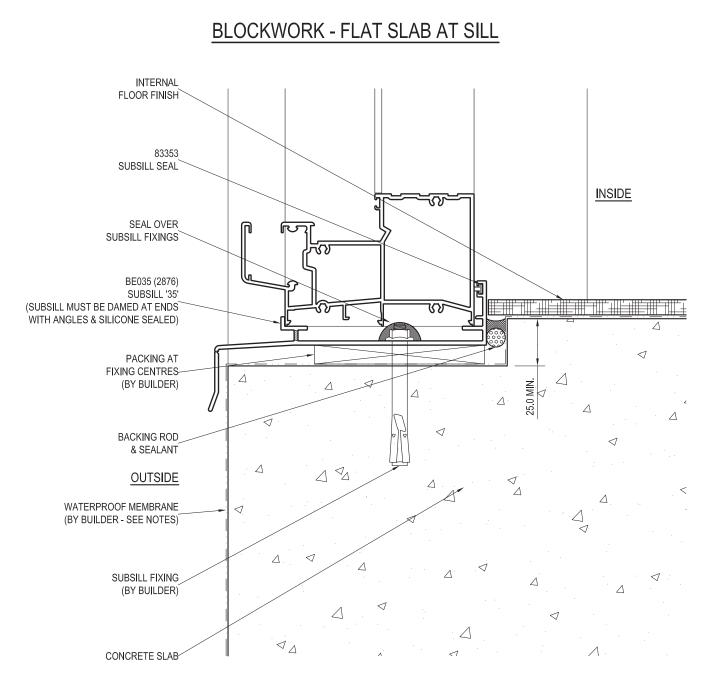

NOTE: ENSURE THAT ANY APPLIED FINISH DOES NOT RESTRICT DRAINAGE FROM UNDER THE SILL. SEAL COAT MUST OVERLAP END OF APPLIED FINISH TO SILL TANKING.

SURFACE OF BLOCKS TO DOOR / WINDOW OPENING MUST BE TANKED WITH A SUITABLE SEALER TO PREVENT INGRESS OF MOISTURE. ENSURE THAT THE SURFACES TO BE SEALED ARE SOUND, CLEAN, DRY AND FREE FROM ANY SURFACE CONTAMINANTS.

FIXING HOLES TO SILLS MUST BE FILLED WITH SEALANT PRIOR TO INSERTING FASTENERS TO RESTORE WATERPROOFING MEMBRANE. HEAD OF FASTENERS TO SILLS SHOULD BE SEALED OVER. SURFACE OF BLOCKS TO DOOR / WINDOW OPENING MUST BE TANKED WITH A SUITABLE SEALER TO PREVENT INGRESS OF MOISTURE.

| PRODUCT NO: | SIG Bi-fold Door (100mm)           | DATE:  | 29/07/14 |
|-------------|------------------------------------|--------|----------|
| DRAWING NO: | SIG-BD-02-13                       | ISSUE: | А        |
| DRAWN:      | DJH                                | SCALE: | 1:2      |
|             | ors Pty Ltd ABN 78010409819 © 2014 |        |          |