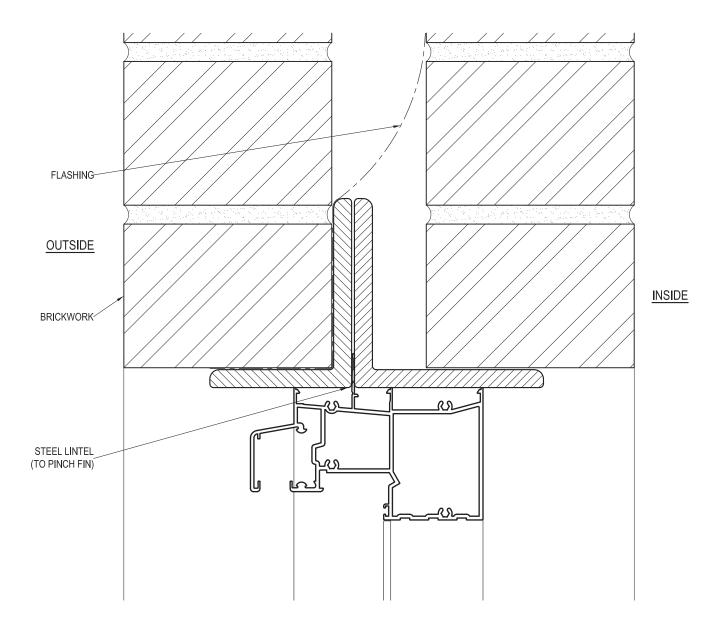

#### BRICK VENEER - HEAD DETAIL

| PRODUCT NO:          | SIG Bi-fold Door (100mm)                | DATE: 29/07/14  |  |
|----------------------|-----------------------------------------|-----------------|--|
| DRAWING NO:          | SIG-BD-02-01                            | ISSUE: A        |  |
| DRAWN:               | DJH                                     | SCALE: 1:2      |  |
| Suncoast Windows & D | oors Pty Ltd ABN 78010409819 © 2014 All | rights reserved |  |

#### BRICK VENEER - JAMB DETAIL

| PRODUCT NO:           | SIG Bi-fold Door (100mm)                    | DATE: 29/07/14 |  |
|-----------------------|---------------------------------------------|----------------|--|
| DRAWING NO:           | SIG-BD-02-02                                | ISSUE: A       |  |
| DRAWN:                | DJH                                         | SCALE: 1:2     |  |
| Suncoast Windows & Do | oors Pty Ltd ABN 78010409819 © 2014 All rig | phts reserved  |  |