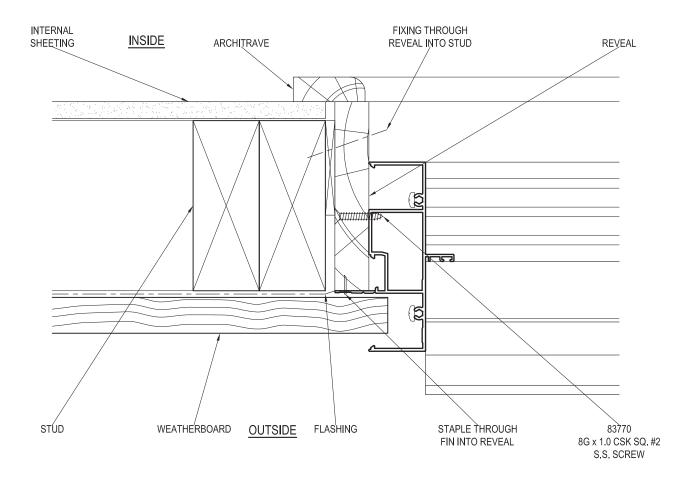

#### WEATHERBOARD - JAMB DETAIL

| PRODUCT NO:           | SIG Bi-fold Door (100mm)                   | DATE: 29/07/14 |
|-----------------------|--------------------------------------------|----------------|
| DRAWING NO:           | SIG-BD-02-07                               | ISSUE: A       |
| DRAWN:                | DJH                                        | SCALE: 1:2     |
| Suncoast Windows & Do | pors Pty Ltd ABN 78010409819 © 2014 All ri | ghts reserved  |