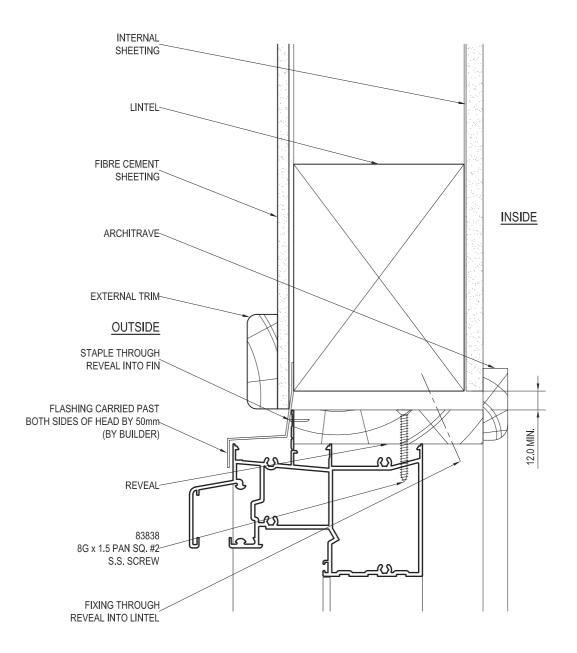

#### FIBRE CEMENT SHEET - HEAD DETAIL

| PRODUCT NO:           | SIG Bi-fold Door (100mm)           | DATE: 29/07/14      |
|-----------------------|------------------------------------|---------------------|
| DRAWING NO:           | SIG-BD-02-08                       | ISSUE: A            |
| DRAWN:                | DJH                                | SCALE: 1:2          |
| Suncoast Windows & Do | ors Pty Ltd ABN 78010409819 © 2014 | All rights reserved |