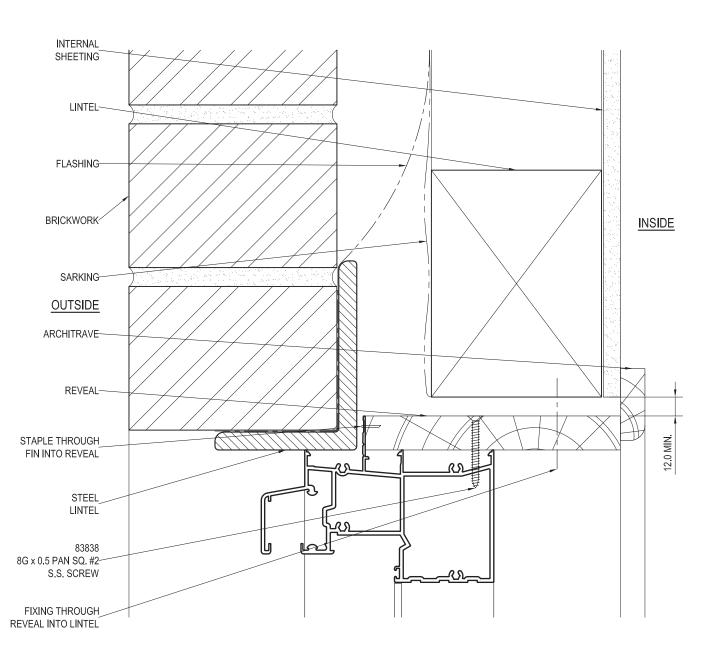

#### BRICK VENEER - HEAD DETAIL

| PRODUCT NO:          | SIG Bi-fold Door (100mm)                | DATE: 29/07/14  |  |
|----------------------|-----------------------------------------|-----------------|--|
| DRAWING NO:          | SIG-BD-02-01                            | ISSUE: A        |  |
| DRAWN:               | DJH                                     | SCALE: 1:2      |  |
| Suncoast Windows & D | oors Pty Ltd ABN 78010409819 © 2014 All | rights reserved |  |