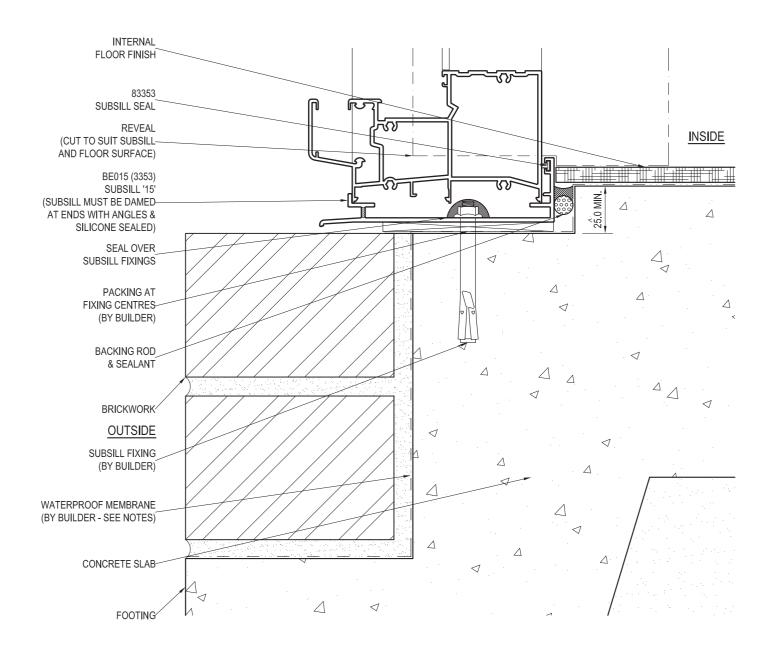

#### BRICK VENEER & CAVITY BRICK - SLAB ON GROUND

| PRODUCT NO:           | SIG Bi-fold Door (100mm)           | DATE:               | 29/07/14 |
|-----------------------|------------------------------------|---------------------|----------|
| DRAWING NO:           | SIG-BD-02-05                       | ISSUE:              | A        |
| DRAWN:                | DJH                                | SCALE:              | 1:2      |
| Suncoast Windows & Do | ors Pty Ltd ABN 78010409819 © 2014 | All rights reserved |          |