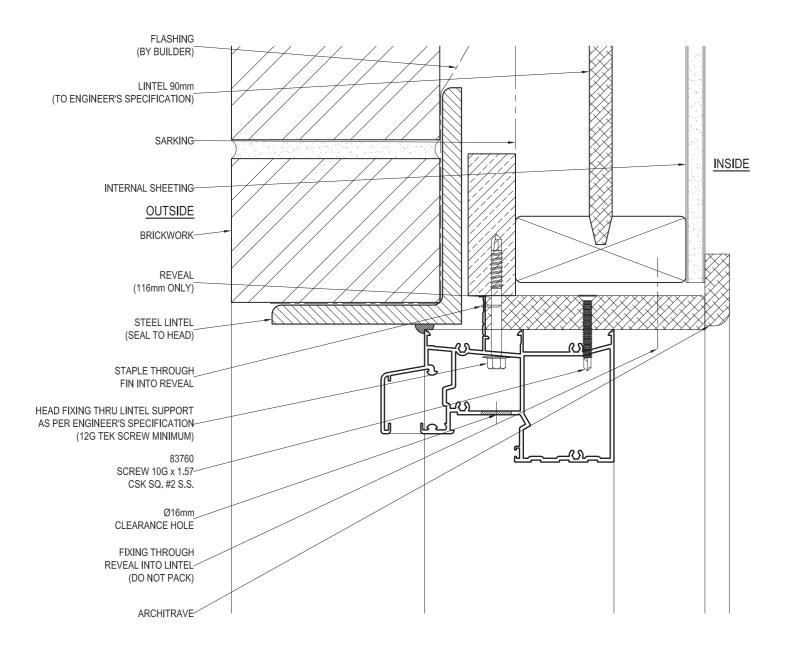

#### **BLOCKWORK - HEAD DETAIL**

TANKED WITH A SUITABLE SEALER TO PREVENT INGRESS OF MOISTURE. ENSURE MEMBRANE IS COMPATIBLE WITH A 1 PART POLYURETHANE SEALANT E.G. SIKAFLEX PRO 2HP.

| PRODUCT NO:          | SIG Bi-fold Door (100mm)                    | DATE: 29/07/14 |                        |
|----------------------|---------------------------------------------|----------------|------------------------|
| DRAWING NO:          | SIG-BD-02-12                                | ISSUE: A       | O SUNCOA               |
| DRAWN:               | DJH                                         | SCALE: 1:2     | WINDOW                 |
| uncoast Windows & Do | oors Pty Ltd ABN 78010409819 © 2014 All rig | phts reserved  | Quality . Style . Inne |