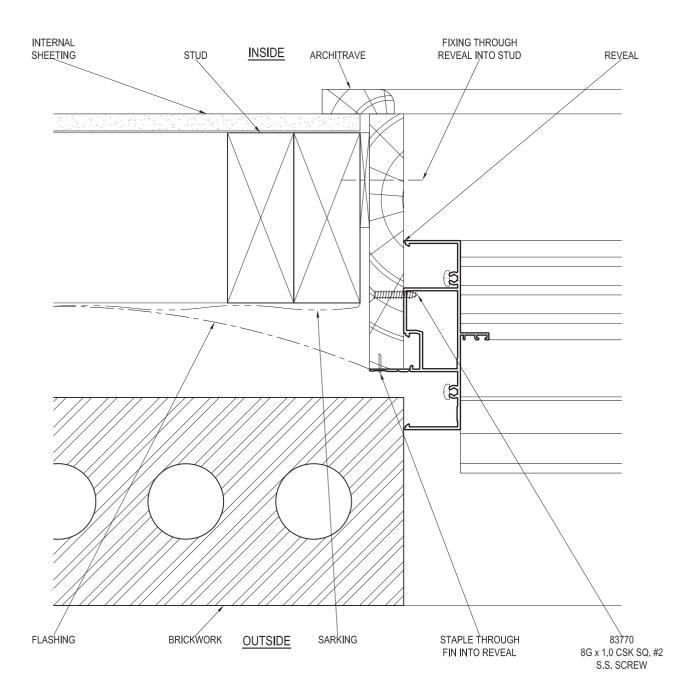

#### **CAVITY BRICK - JAMB DETAIL**

| PRODUCT NO:           | SIG Bi-fold Door (100mm)               | DATE: 29/07/14  |                             |
|-----------------------|----------------------------------------|-----------------|-----------------------------|
| DRAWING NO:           | SIG-BD-02-04                           | ISSUE: A        | SUNCOAS <sup>-</sup>        |
| DRAWN:                | DJH                                    | SCALE: 1:2      |                             |
| Suncoast Windows & Do | ors Pty Ltd ABN 78010409819 © 2014 All | rights reserved | Quality . Style . Innovatio |