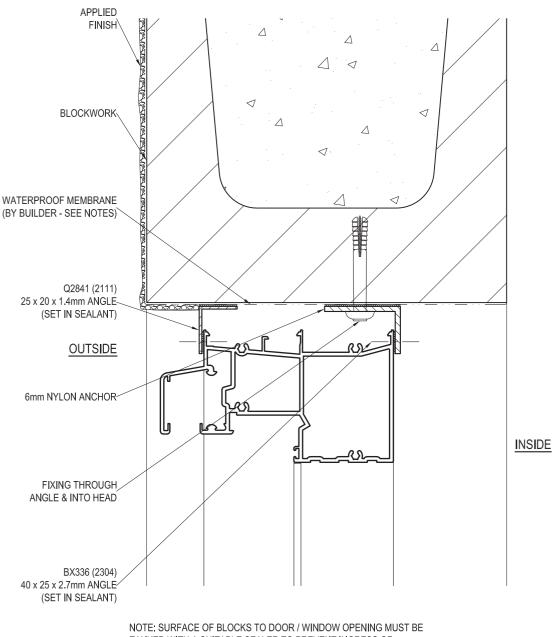

#### **BLOCKWORK - HEAD DETAIL**

TANKED WITH A SUITABLE SEALER TO PREVENT INGRESS OF MOISTURE. ENSURE MEMBRANE IS COMPATIBLE WITH A 1 PART POLYURETHANE SEALANT E.G. SIKAFLEX PRO 2HP.