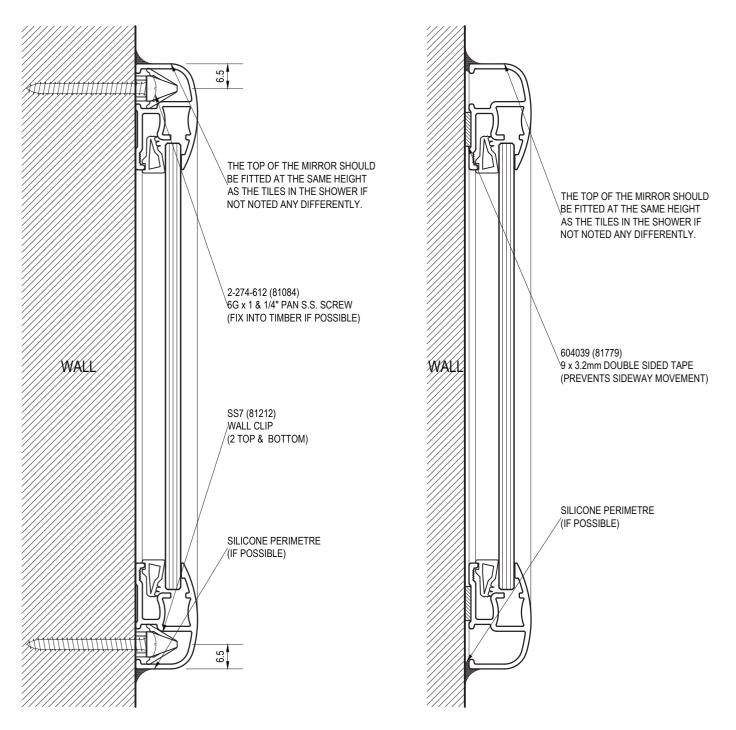

#### CONCEALED FIX FRAME - NO TILE SUPPORTS

FIX SCREWS AND WALL CLIPS INTO THE PLASTERBOARD AND PREFERABLY INTO A TIMBER STUD. THEN CLIP THE FRAME ONTO CLIPS. SECURE SCREWS AND CLIPS AT MINIMUM 450mm CENTRES WITH A MINIMUM OF 4 CLIPS PER MIRROR (2 TOP & 2 BOTTOM). THEN SILICONE SEAL PERMETRE IF POSSIBLE.

SCREW FIXING TAPE FIXING

| PRODUCT NO:                                                                      | ESS Mirror |  | DATE: 22/04/13 | 3 |
|----------------------------------------------------------------------------------|------------|--|----------------|---|
| DRAWING NO:                                                                      | MIRR-05-02 |  | ISSUE: B       |   |
| DRAWN:                                                                           | DJH        |  | SCALE: 1:1     |   |
| Supposet Windows and Doors Pty Ltd ARN 78 010 400 810 @ 2013 All rights reserved |            |  |                |   |