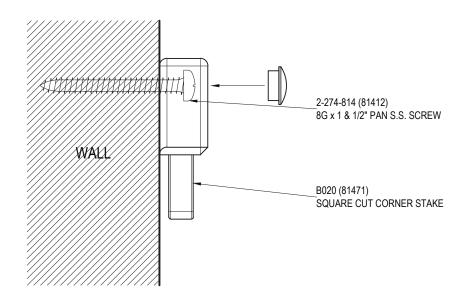

## **SQUARE CUT FRAME**

FIX SCREWS INTO PLASTER BOARD, USE WALL PLUGS INTO BRICK BEFORE SECURING SCREW. PLACE CAP ON CORNER.

| PRODUCT NO:            | ESS Mirror                          |      | DATE:                | 22/04/13 |
|------------------------|-------------------------------------|------|----------------------|----------|
| DRAWING NO:            | MIRR-05-03                          |      | ISSUE:               | В        |
| DRAWN:                 | DJH                                 |      | SCALE:               | 1:1      |
| Suncoast Windows and F | Opers Ptv I td ABN 78 010 409 819 © | 2013 | All rights reserved. |          |