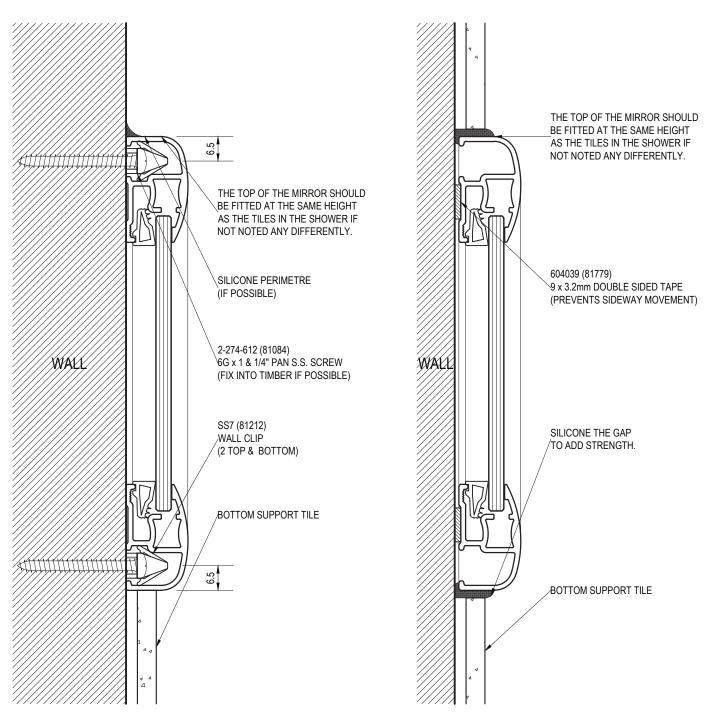

#### CONCEALED FIX FRAME - TILE SUPPORTS

FIX SCREWS AND WALL CLIPS INTO THE PLASTERBOARD AND PREFERABLY INTO A TIMBER STUD. THEN CLIP THE FRAME ONTO CLIPS. SECURE SCREWS AND CLIPS AT MINIMUM 450mm CENTRES WITH A MINIMUM OF 4 CLIPS PER MIRROR (2 TOP & 2 BOTTOM). THEN SILICONE SEAL PERMETRE IF POSSIBLE.

SCREW FIXING TAPE FIXING

| PRODUCT NO:            | ESS Mirror                          |      | DATE:               | 22/04/13 |
|------------------------|-------------------------------------|------|---------------------|----------|
| DRAWING NO:            | MIRR-05-01                          |      | ISSUE:              | В        |
| DRAWN:                 | DJH                                 |      | SCALE:              | 1:1      |
| Supposet Windows and F | Doors Pty I td ARN 78 010 409 819 @ | 2013 | All rights reserved |          |