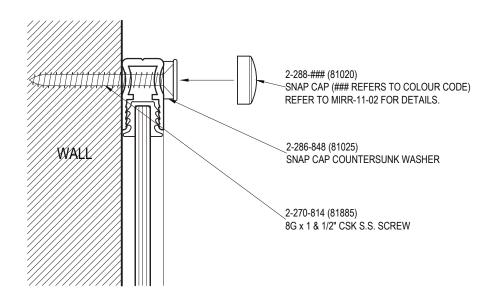

## MITRE CUT FRAME

FIX SCREWS INTO PLASTER BOARD, USE SNAP CAPS TO HIDE FIXINGS. SECURE SCREWS AT 800mm CENTRES MAXIMUM ALONG ENTIRE FRAME.