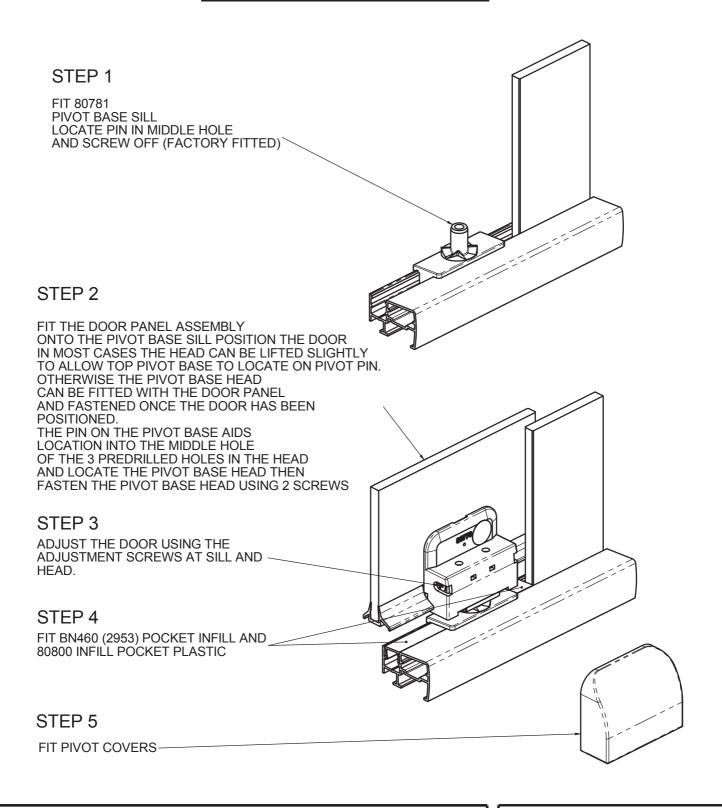

# INSTALLATION PROCEDURE DOOR PIVOT BASE SILL AND DOOR

PRODUCT NO: NOOD 400

NUDE-SS-02-10

DRAWN: JCF

DRAWING NO:

DATE: 22/01/09

ISSUE: A