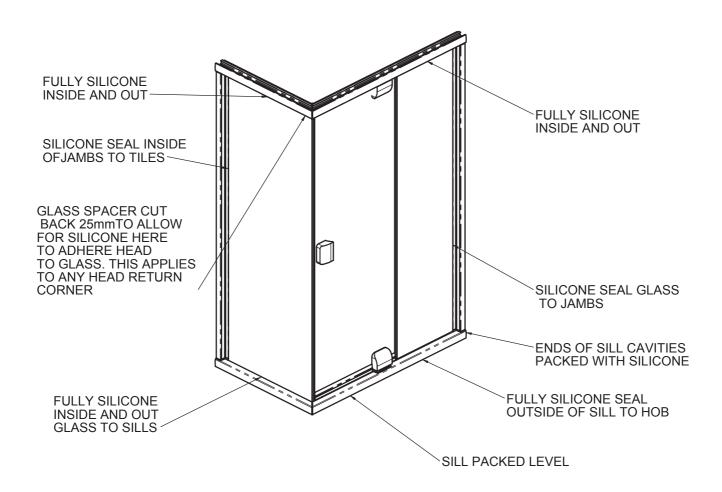

# INSTALLATION PROCEDURE TYPICAL SILICONE SEALING OF NOOD SIGNATURE SHOWER SCREEN

RECOMMENDED SILICONE SEALANT DOW CORNING 680 SILICONE - SANITARY SEALANT WHICH IS A NEUTRAL CURE SILICONE SEALANT FORMULATED TO PREVENT MOULD AND MILDEW

FOR NOOD SIGNATURE SHOWER SCREENS WITH RETURNS USE SILICONE TO GLUE HEAD TO GLASS APPROXIMATELY 25mm BLOB.

PRODUCT NO: NOOD 400 DATE: 02/06/11

DRAWING NO: NUDE-SS-02-12 ISSUE: A

DRAWN: JCF SCALE: -