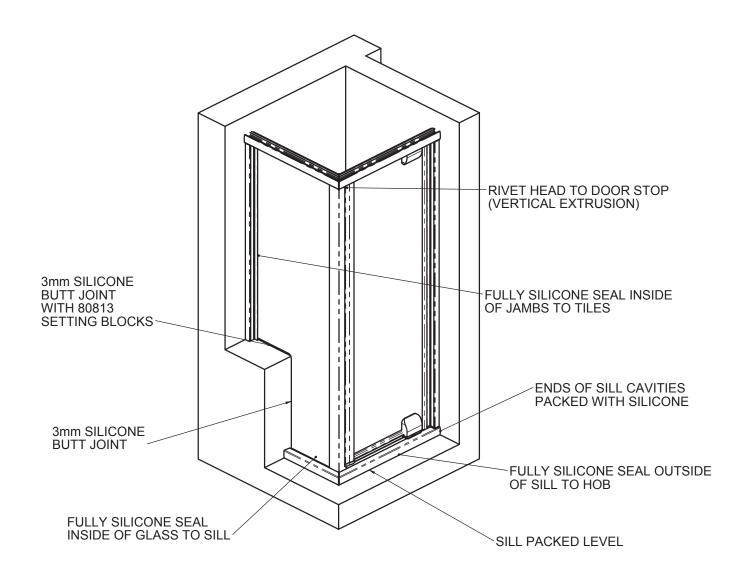

# INSTALLATION PROCEDURE TYPICAL SILICONE SEALING OF NOOD ESSENTIAL SHOWER SCREEN

RECOMMENDED SILICONE SEALANT DOW CORNING 680 SILICONE - SANITARY SEALANT WHICH IS A NEUTRAL CURE SILICONE SEALANT FORMULATED TO PREVENT MOULD AND MILDEW

PRODUCT NO: NOOD 400 DATE: 30/03/11

DRAWING NO: NUDE-SS-02-11 ISSUE: A

DRAWN: JCF SCALE: 1

# INSTALLATION PROCEDURE TYPICAL SILICONE SEALING OF NOOD SIGNATURE SHOWER SCREEN

RECOMMENDED SILICONE SEALANT DOW CORNING 680 SILICONE - SANITARY SEALANT WHICH IS A NEUTRAL CURE SILICONE SEALANT FORMULATED TO PREVENT MOULD AND MILDEW

FOR NOOD SIGNATURE SHOWER SCREENS WITH RETURNS USE SILICONE TO GLUE HEAD TO GLASS APPROXIMATELY 25mm BLOB.

PRODUCT NO: NOOD 400 DATE: 02/06/11

DRAWING NO: NUDE-SS-02-12 ISSUE: A

DRAWN: JCF SCALE: -