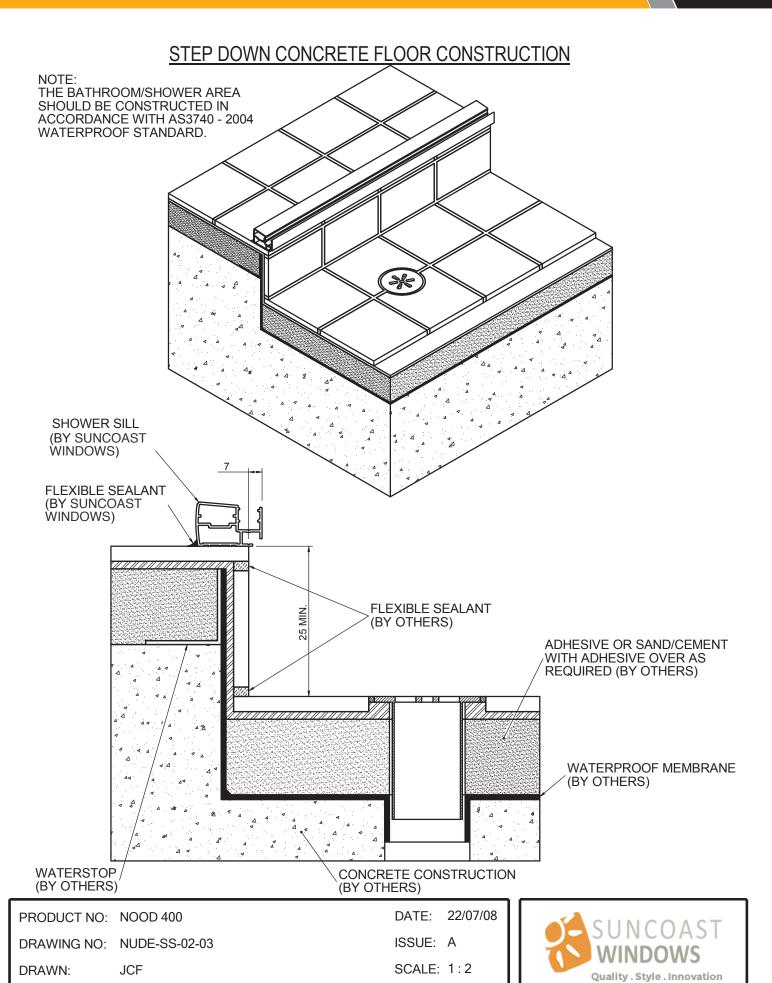

## STEP DOWN TIMBER FLOOR CONSTRUCTION

PRODUCT NO: NOOD 400

DRAWING NO: NUDE-SS-02-04

DRAWN: JCF

DATE: 22/07/08

ISSUE: A