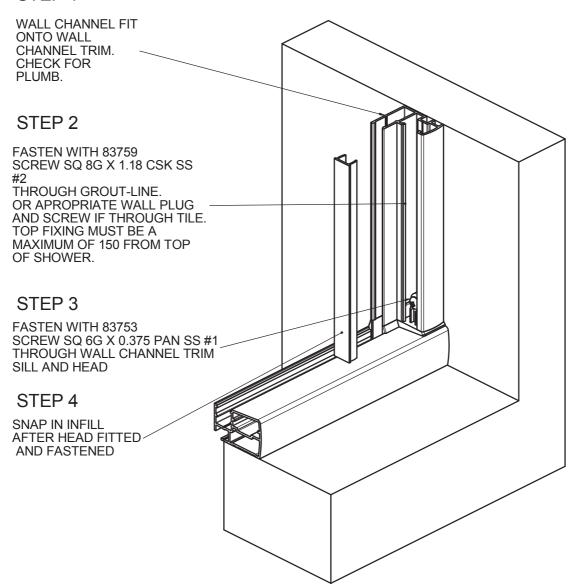

# INSTALLATION PROCEDURE SNAP WALL CHANNEL

### STEP 1

PRODUCT NO: NOOD 400 DATE: 10/04/17

DRAWING NO: NUDE-SS-02-08 ISSUE: B

DRAWN: JCF SCALE: 1:2

Quality . Style . Innovation