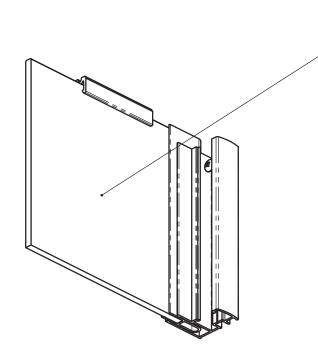

# INSTALLATION PROCEDURE SNAP WALL CHANNEL

### STEP 1

PRODUCT NO: NOOD 400 DATE: 10/04/17

DRAWING NO: NUDE-SS-02-08 ISSUE: B

DRAWN: JCF SCALE: 1:2

Quality . Style . Innovation