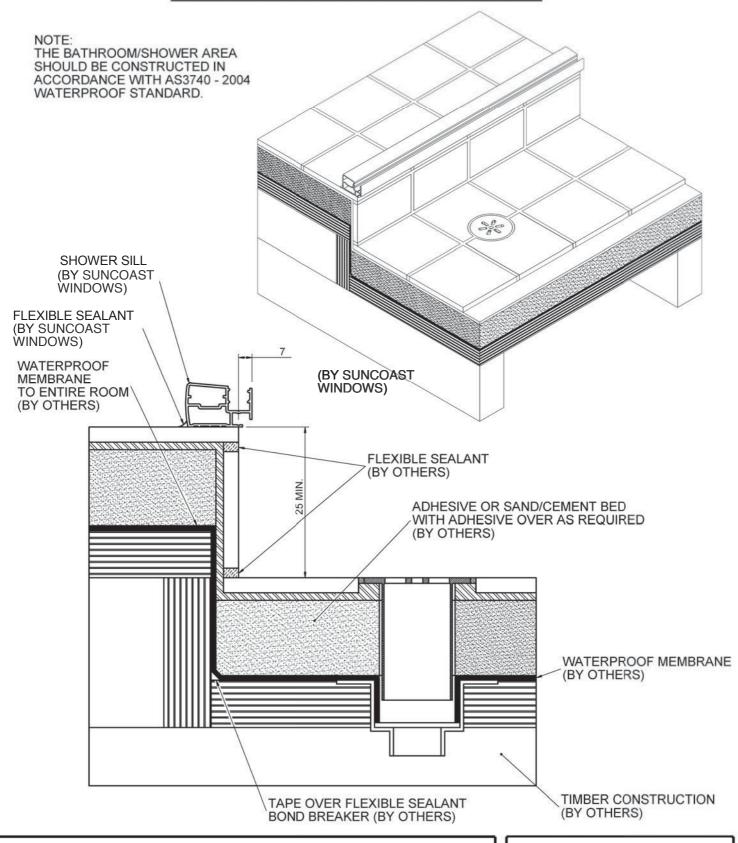

## STEP DOWN TIMBER FLOOR CONSTRUCTION

PRODUCT NO: NOOD 400

DRAWING NO: NUDE-SS-02-04

DRAWN: JCF

DATE: 22/07/08

ISSUE: A