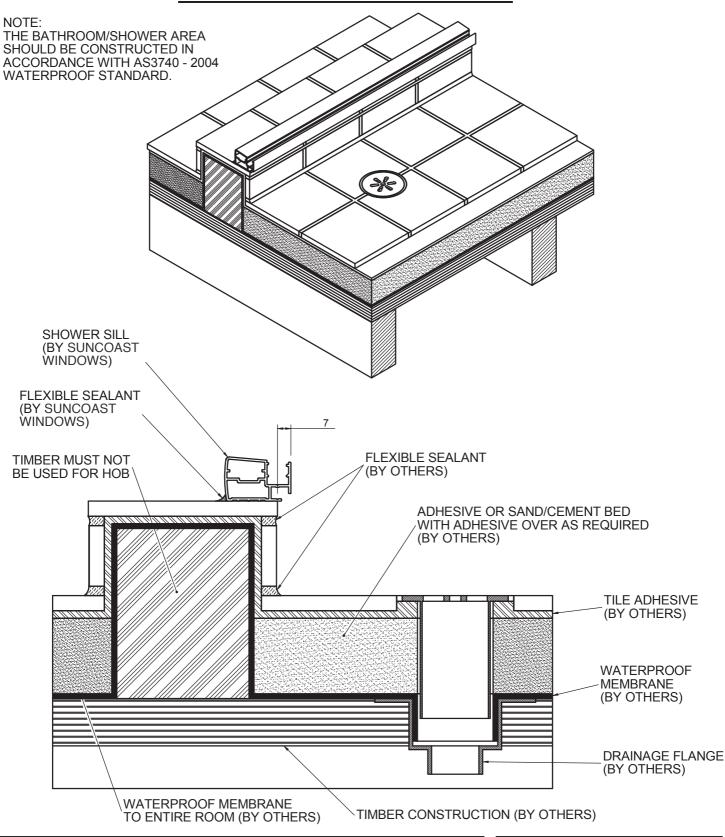

### HOB ON TIMBER FLOOR CONSTRUCTION

PRODUCT NO: NOOD 400

DRAWING NO: NUDE-SS-02-02

**JCF** DRAWN:

DATE:

ISSUE: A

SCALE: 1:2

22/07/08