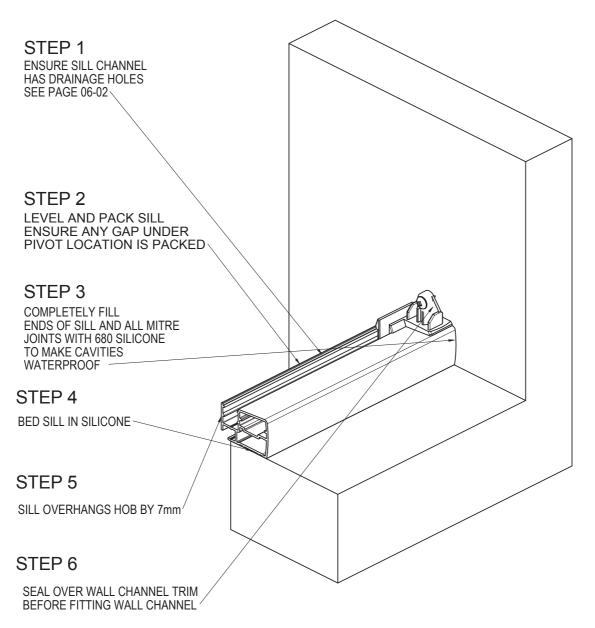

# INSTALLATION PROCEDURE SILL

NOTE: SILL MUST BE LEVEL PACK IF NECESSARY

MAY REQUIRE AN ALUMINIUM ANGLE ON HOB EDGE SEE COMPONENTS PAGE 05-07 FOR STD ANGLES.

PRODUCT NO: NOOD 400 DATE: 10/04/17

DRAWING NO: NUDE-SS-02-07

DRAWN: JCF

ISSUE: B