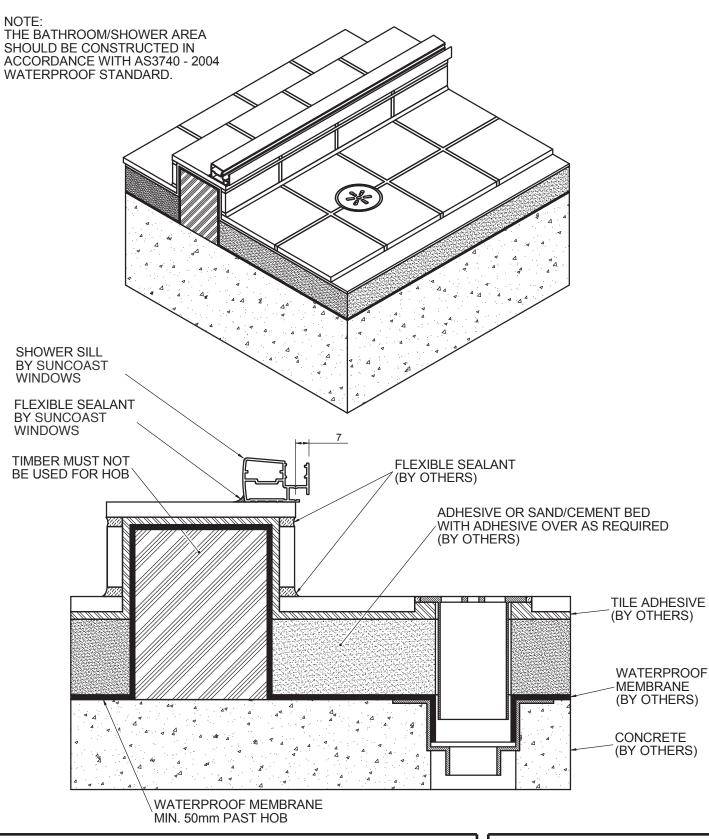

# HOB ON CONCRETE FLOOR CONSTRUCTION

PRODUCT NO: NOOD 400

DATE: 07/07/08

DRAWING NO: NUDE-SS-02-01

ISSUE: A

DRAWN: JCF