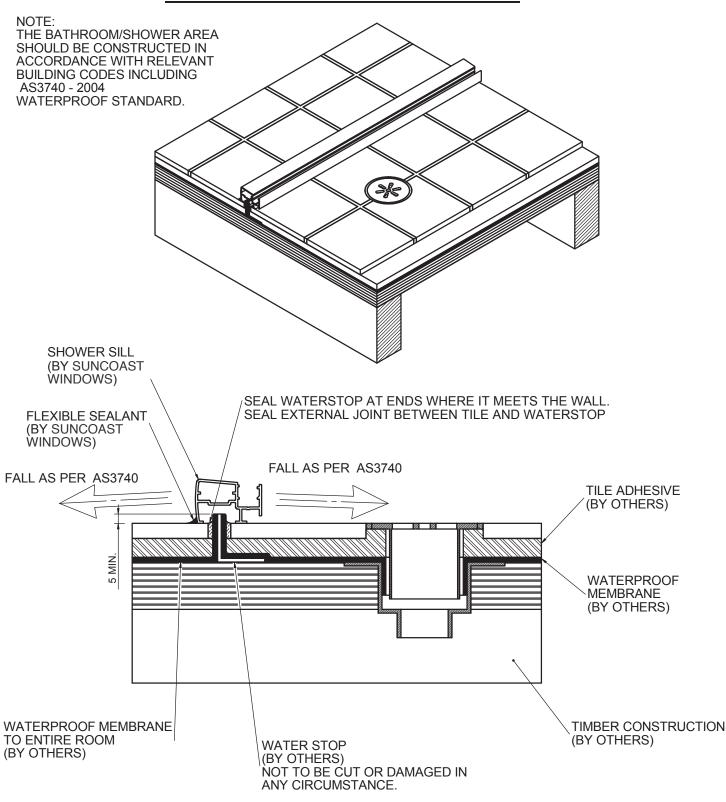

### HOB ON TIMBER FLOOR CONSTRUCTION

PRODUCT NO: NOOD 400

DRAWING NO: NUDE-SS-02-02

**JCF** DRAWN:

DATE:

ISSUE: A

SCALE: 1:2

22/07/08