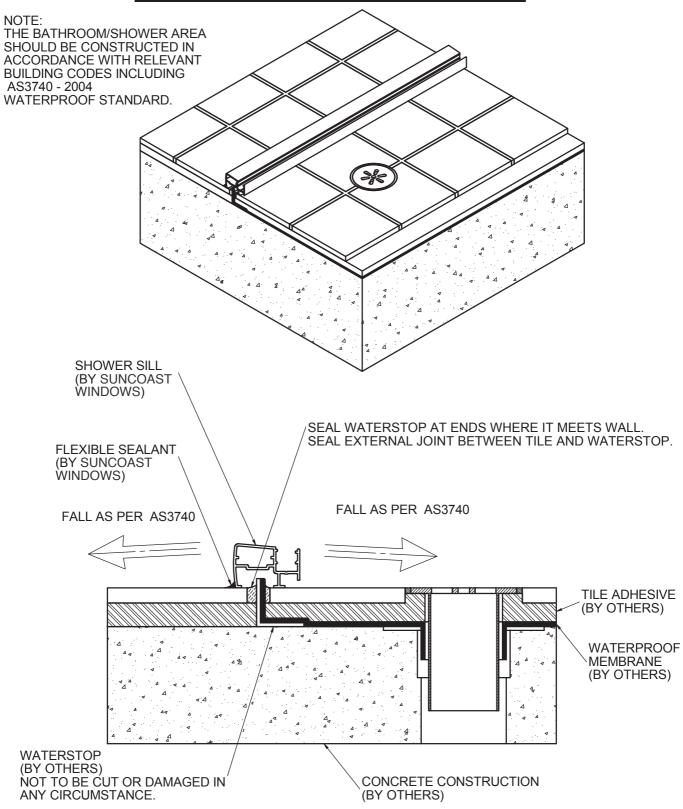

# HOB ON CONCRETE FLOOR CONSTRUCTION

PRODUCT NO: NOOD 400

DATE: 07/07/08

DRAWING NO: NUDE-SS-02-01

ISSUE: A

DRAWN: JCF