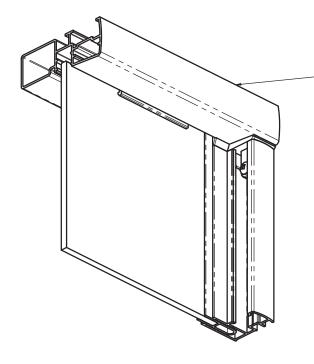

# INSTALLATION PROCEDURE RETURNS, INFILLS & HEAD

### STEP 1

INSTALL RETURN AND INFILL PANELS INTO SILL AND SNAP WALL CHANNELS

### STEP 2

INSTALL HEAD (HD HEAD SHOWN) ONTO RETURNS AND INFILLS HEAD IS RETAINED BY SCREWS INTO WALL CHANNEL TRIMS. MAKE SURE THAT HEAD IS FULLY ENGAGED ONTO GLASS SPACER

PRODUCT NO: NOOD 400

DRAWING NO: NUDE-SS-02-09

DRAWN: JCF

DATE: 22/01/09

ISSUE: A