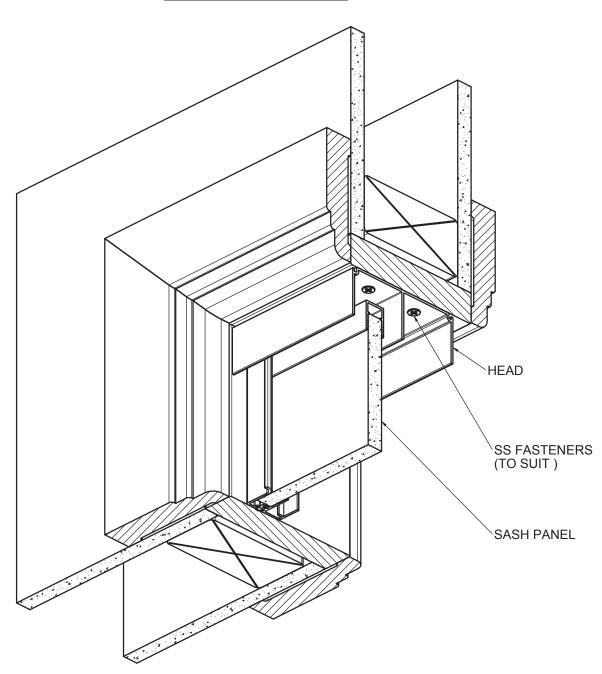

## **Essential Wardrobe Door &** Signature Wardrobe Door Installation Details

TYPICAL HEAD DETAIL

### FITTING FRAME

- 1. FIT OPTIONAL JAMB EXTRUSIONS (IF REQUIRED) USING CONSTRUCTION ADHESIVE.
- HEAD EXTRUSION SHOULD BE CENTRALISED IN OPENING AND SCREWED IN PLACE USING SS FASTENERS.
  SILL TRACK TO BE INSTALLED PLUMB BELOW HEAD AND BEDDED IN CONSTRUCTION ADHESIVE.
  FIT DOOR SASHES AND ADJUST ROLLERS TO CLEAR TRACK AND ALIGN STILE TO MEET APPROPRIATE JAMB
- 5. SCREW STOP TO JAMB IN HEAD CAVITY AT THE OPPOSITE SIDE TO THE CLOSING JAMB.

| PRODUCT NO: | ESS & SIG Wardrobe Door | DATE:  | 01/09/16 |   |
|-------------|-------------------------|--------|----------|---|
| DRAWING NO: | SRD-02-02               | ISSUE: | А        |   |
| DRAWN:      | JCF                     | SCALE: | 1:2      | Q |