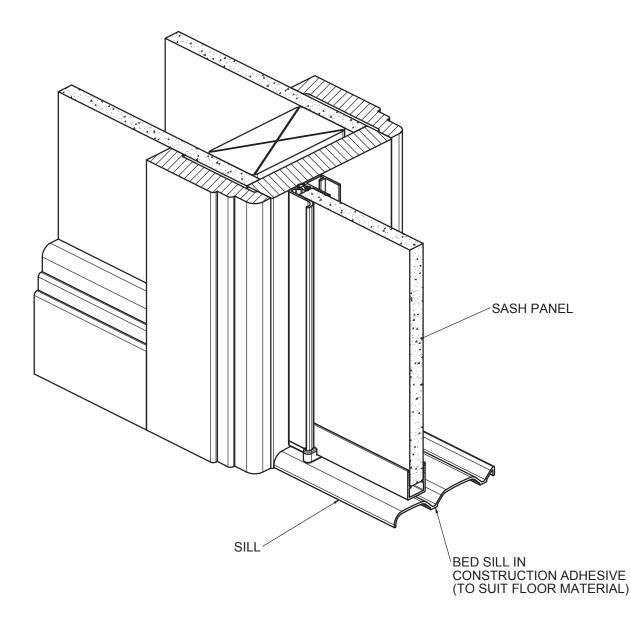

### Essential Wardrobe Door & Signature Wardrobe Door Installation Details

**TYPICAL SILL DETAIL** 

### **FITTING FRAME**

1. FIT OPTIONAL JAMB EXTRUSIONS (IF REQUIRED) USING CONSTRUCTION ADHESIVE.

2. HEAD EXTRUSION SHOULD BE CENTRALISED IN OPENING AND SCREWED IN PLACE USING SS FASTENERS.

3. SILL TRACK TO BE INSTALLED PLUMB BELOW HEAD AND BEDDED IN CONSTRUCTION ADHESIVE. 4. FIT DOOR SASHES AND ADJUST ROLLERS TO CLEAR TRACK AND ALIGN STILE TO MEET APPROPRIATE JAMB

5. SCREW STOP TO JAMB IN HEAD CAVITY AT THE OPPOSITE SIDE TO THE CLOSING JAMB.

DATE: 01/09/16 PRODUCT NO: ESS & SIG Wardrobe Door ISSUE: A DRAWING NO: SRD-02-03 SCALE: 1:2 DRAWN: JCF

02-03