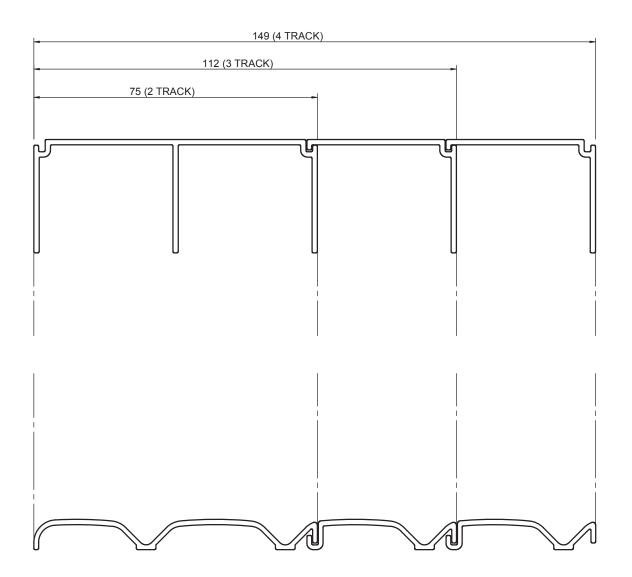

### FRAME INSTALLATION ESS & SIG

#### FITTING FRAME

1. FIT OPTIONAL JAMB EXTRUSIONS (IF REQUIRED) USING CONSTRUCTION ADHESIVE.

2. HEAD EXTRUSION SHOULD BE CENTRALISED IN OPENING AND SCREWED IN PLACE USING SS FASTENERS.

3. SILL TRACK TO BE INSTALLED PLUMB BELOW HEAD AND BEDDED IN CONSTRUCTION ADHESIVE.

4. FIT DOOR SASHES AND ADJUST ROLLERS TO CLEAR TRACK AND ALIGN STILE TO MEET APPROPRIATE JAMB

5. SCREW STOP TO JAMB IN HEAD CAVITY AT THE OPPOSITE SIDE TO THE CLOSING JAMB.

PRODUCT NO:ESS & SIG Wardrobe DoorDATE:31/08/16DRAWING NO:SRD-02-01ISSUE:ADRAWN:JCFSCALE:1:1